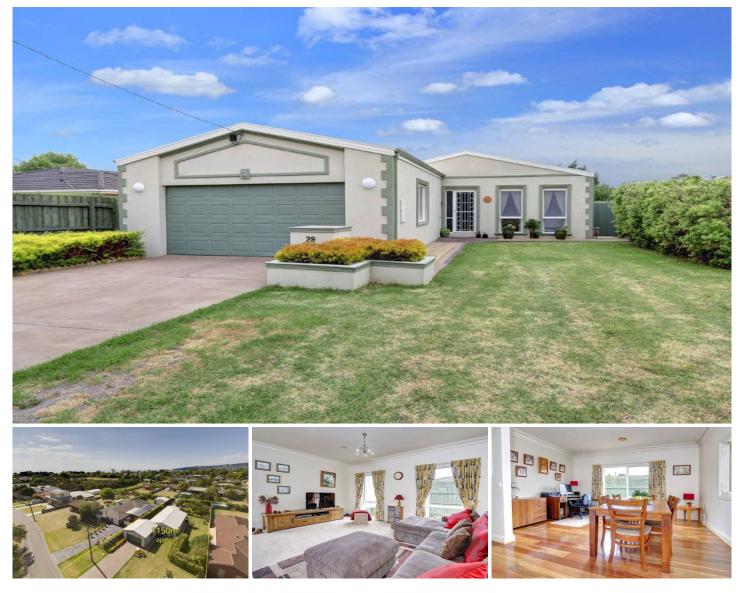

## 29 Victoria Crescent SAFETY BEACH VIC

Oozing charm and grace at every turn, this beautiful property is nestled in a quiet street, only moments to the waters of Port Phillip Bay. Owner-built and in immaculate condition, this double brick home is surrounded by glorious gardens and dreamy alfresco spaces across its' sprawling 1146 sqm (approx.) allotment. With three generously proportioned bedrooms, two bathrooms and a variety of informal and formal living zones, this inviting residence boasts functionality and flexibility. Accommodation for up to four small vehicles, a shed and plentiful access for boats or vans are further highlights. Showcasing stunning traditional features such as rich spotted gum flooring and decorative cornices, high ceilings, this timeless property is simply captivating. 3 🛤 2 🚔 4 🚘