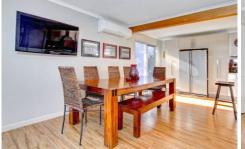

## 53 Kuringai Road TOOTGAROOK VIC

This quality home just keeps on surprising with its free flowing spaces and elevated, private allotment of approximately 1204sqm. A classic entertainer, the kitchen and dining areas flow seamlessly onto a broad, stylish deck. Creating an almost 'tree house' like feel, the bushy outlooks and tranquil locale make this the ideal permanent base or holiday haven. Inside, a flexible floor plan allows you to suit your family's needs across four bedrooms, two bathrooms and the generous living zones. Flooded with natural light, the gleaming designer kitchen (complete with glass splash backs, gourmet appliances and Caesar stone benches) overlooks the bush land outlooks, whilst the wrap-around deck can be accessed through multiple doors. A double carport, large storage area and low maintenance grounds complete this lovely family home. With the beaches, sports grounds and the Peninsula's finest attractions within easy reach, this lovely home is well