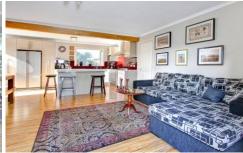

## 53 Kuringai Road TOOTGAROOK VIC

This quality home just keeps on surprising with its free flowing spaces and elevated, private allotment of approximately 1204sqm. A classic entertainer, the kitchen and dining areas flow seamlessly onto a broad, stylish deck. Creating an almost 'tree house' like feel, the bushy outlooks and tranquil locale make this the ideal permanent base or holiday haven. Inside, a flexible floor plan allows you to suit your family's needs across four bedrooms, two bathrooms and the generous living zones. Flooded with natural light, the gleaming designer kitchen (complete with glass splash backs, gourmet appliances and Caesar stone benches) overlooks the bush land outlooks, whilst the wrap-around deck can be accessed through multiple doors. A double carport, large storage area and low maintenance grounds complete this lovely family home. With the beaches, sports grounds and the Peninsula's finest attractions within easy reach, this lovely home is well