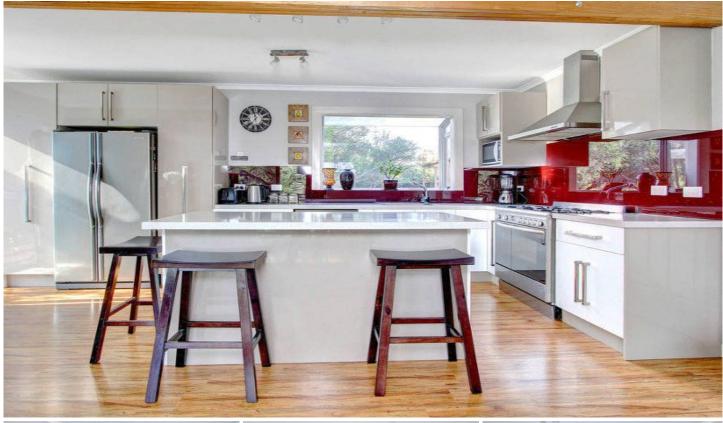

## 53 Kuringai Road TOOTGAROOK VIC

This quality home just keeps on surprising with its free flowing spaces and elevated, private allotment of approximately 1204sqm. A classic entertainer, the kitchen and dining areas flow seamlessly onto a broad, stylish deck. Creating an almost 'tree house' like feel, the bushy outlooks and tranquil locale make this the ideal permanent base or holiday haven. Inside, a flexible floor plan allows you to suit your family's needs across four bedrooms, two bathrooms and the generous living zones. Flooded with natural light, the gleaming designer kitchen (complete with glass splash backs, gourmet appliances and Caesar stone benches) overlooks the bush land outlooks, whilst the wrap-around deck can be accessed through multiple doors. A double carport, large storage area and low maintenance grounds complete this lovely family home. With the beaches, sports grounds and the Peninsula's finest attractions within easy reach, this lovely home is well