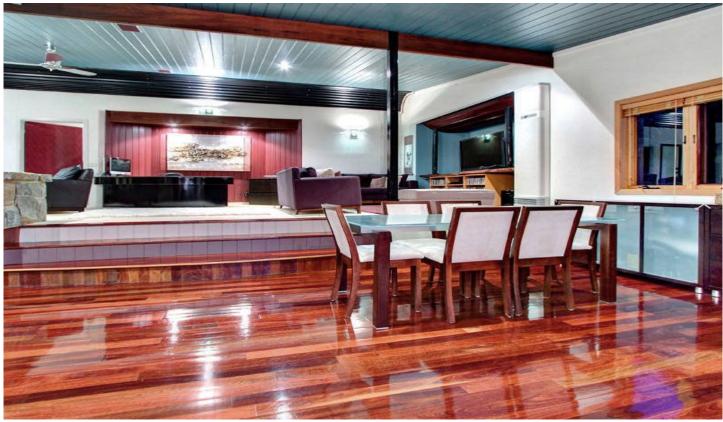

## 25 Bass Vista Boulevard CAPE SCHANCK VIC

This stunning, as new residence has been luxuriously appointed and epitomises the ultimate holiday retreat or executive family sanctuary. Featuring magnificent bushland outlooks and glimpses of the rugged coastline, this tri-level home boasts three king sized bedrooms, plus a study nook. The master suite enjoys a quartz feature wall, a sumptuous ensuite and access to your private viewing deck complete with serene vistas. Bold colours and natural materials dominate throughout the open plan living zones, including premium timbers, stone, pebble and quartz. A gourmet kitchen (complete with Smeg appliances, oak cabinetry and granite bench tops) is the heart of the home, which enjoys seamless access to the enormous indoor/outdoor terrace, just perfect for coastal entertaining. Balinese influenced bathrooms give you a feeling of bathing in the treetops and compliment the calming landscaped gardens. Premium inclusions continue with a