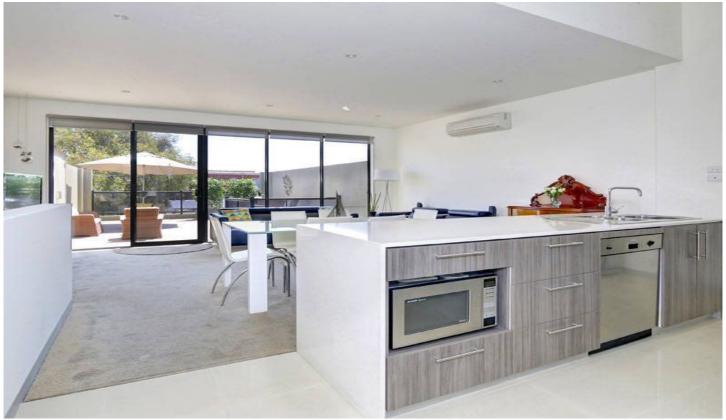

## 3/2-4 Hunt Avenue RYE VIC

Embracing views of the ever-changing blue waters of Port Phillip Bay, this executive townhouse makes for an enviable lifestyle. Only footsteps to the sea and the thriving heart of Rye's shopping and cafe precinct, the luxury of being able to 'walk to everything' will be yours. Presented with designer details and a high-end fit out, this residence is privately set behind slatted fencing and also offers double car accommodation, complete with internal access. Spacious and free flowing, the premium kitchen overlooks the expansive meals and living areas, fronted by a wall of glass. Leading out to the large balcony, this presents the perfect indoor/ outdoor combination for bayside entertaining. Three sizeable bedrooms are serviced by a central bathroom and an ensuite in the master suite. Ideal as a low maintenance permanent base or a luxury weekender, this superbly positioned residence will impress.