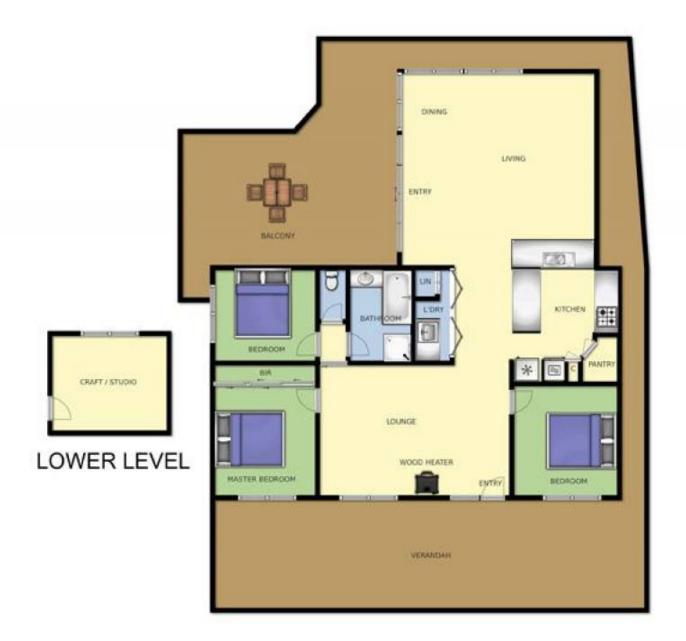

## 46 Tiberius Road ST ANDREWS BEACH VIC

What a beautiful home in the exclusive seaside hamlet of St Andrews Beach. Absolutely immaculate, this elevated residence captures stunning district views and is within an easy stroll to the beaches that dot this rugged coastline. In 'move in' condition, this much loved property boasts three well proportioned bedrooms and a central bathroom, as well as a separate studio/ home office. The well-appointed kitchen overlooks the generous living and dining areas which feature masses of glass that showcase the captivating treetop and skyline views on offer. Stretching out before you, the new owners will be spoiled for choice when entertaining- to dine indoors or to retreat to the sizeable wrap-around deck that flanks three sides of the home. Surrounded by quality homes, this location affords the new owners a plethora of lifestyle activities at their fingertips- from coastal walking trails, the National Park, beautiful ocean beaches, wineries, equestrian pursuits and

3 📭 1 🖺 2 🗬

Land Size: 877 sqm

View: https://www.ypa.com.au/7392545

MAIN LEVEL

## 46 TIBERIUS RD ST ANDREWS BEACH

This image is an artistic representation. It is the responsibility of all interested parties to verify all data depicted and omitted.