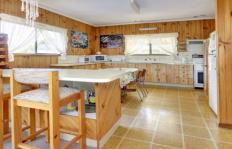

## 29 Inala Street RYE VIC

Privately set on a quiet street, this much loved home evokes a calming holiday feel all year long. Built to take advantage of the treetop vistas, this two bedroom property would make the ideal home for those seeking a tranquil holiday retreat or for somewhere to add value and capitalise on its' elevation. Largely original, this heart-warming home boasts a large, fully functional kitchen overlooking the spacious dining and living space, complete with a cosy wood fire. From here, a sliding door allows seamless access to the broad deck which showcases the greenery beyond. The undercover alfresco area, complete with its' own pizza oven, is the perfect entertaining zone. Further highlights include low maintenance grounds, parking space for multiple vehicles, as well as under-house storage. Potential packed, yet perfect as is, make this your treetop hideaway.