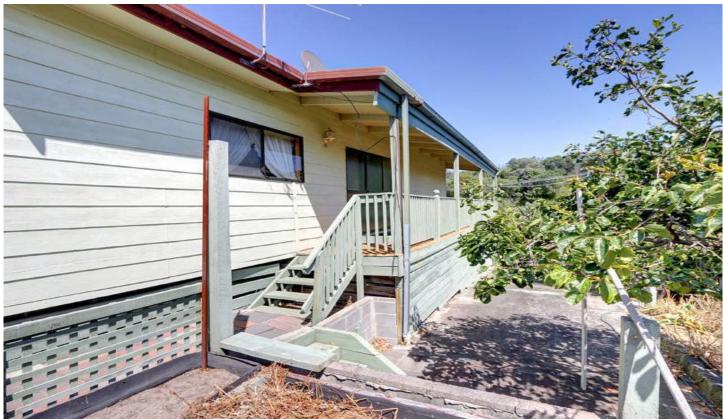

## 29 Inala Street RYE VIC

Privately set on a quiet street, this much loved home evokes a calming holiday feel all year long. Built to take advantage of the treetop vistas, this two bedroom property would make the ideal home for those seeking a tranquil holiday retreat or for somewhere to add value and capitalise on its' elevation. Largely original, this heart-warming home boasts a large, fully functional kitchen overlooking the spacious dining and living space, complete with a cosy wood fire. From here, a sliding door allows seamless access to the broad deck which showcases the greenery beyond. The undercover alfresco area, complete with its' own pizza oven, is the perfect entertaining zone. Further highlights include low maintenance grounds, parking space for multiple vehicles, as well as under-house storage. Potential packed, yet perfect as is, make this your treetop hideaway.