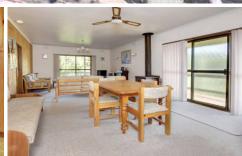

## 29 Inala Street RYE VIC

Privately set on a quiet street, this much loved home evokes a calming holiday feel all year long. Built to take advantage of the treetop vistas, this two bedroom property would make the ideal home for those seeking a tranquil holiday retreat or for somewhere to add value and capitalise on its' elevation. Largely original, this heart-warming home boasts a large, fully functional kitchen overlooking the spacious dining and living space, complete with a cosy wood fire. From here, a sliding door allows seamless access to the broad deck which showcases the greenery beyond. The undercover alfresco area, complete with its' own pizza oven, is the perfect entertaining zone. Further highlights include low maintenance grounds, parking space for multiple vehicles, as well as under-house storage. Potential packed, yet perfect as is, make this your treetop hideaway.