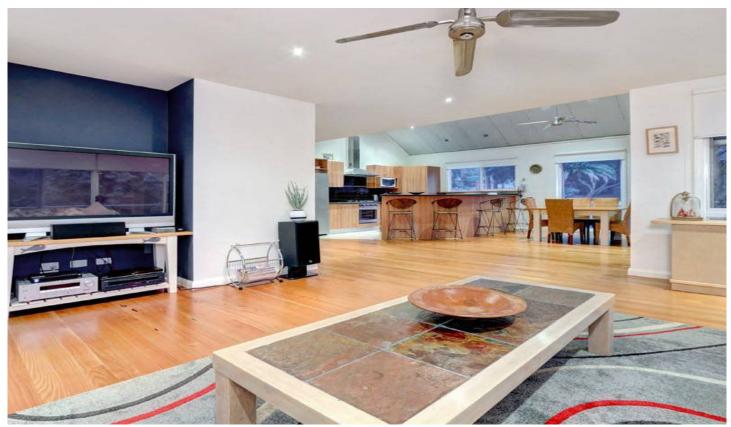

## 12 Seabrook Avenue ROSEBUD VIC

Adjoining the serene surrounds of the national park, this beautiful lifestyle property represents the ideal family home.

As new, this four bedroom, three bathroom property boasts all the creature comforts of modern living, combining to create the perfect place in which to raise your family. Adorned with a curved colour bond roof, gleaming polished boards, masses of glass and three distinct living areas, this light filled home is an absolute pleasure- day and night. Seamless access to the outdoor decks showcases the beautifully landscaped, low maintenance grounds, as well as the calming bushy outlooks. With a solid emphasis on indoor/ outdoor living, this contemporary residence is further enhanced by ducted heating, A/C and striking architectural details. Truly a place to call home, yet only moments to the golf course, shops, schools and sea, this luxurious property is sure to elevate your senses. Land size 780sqm (approx.).