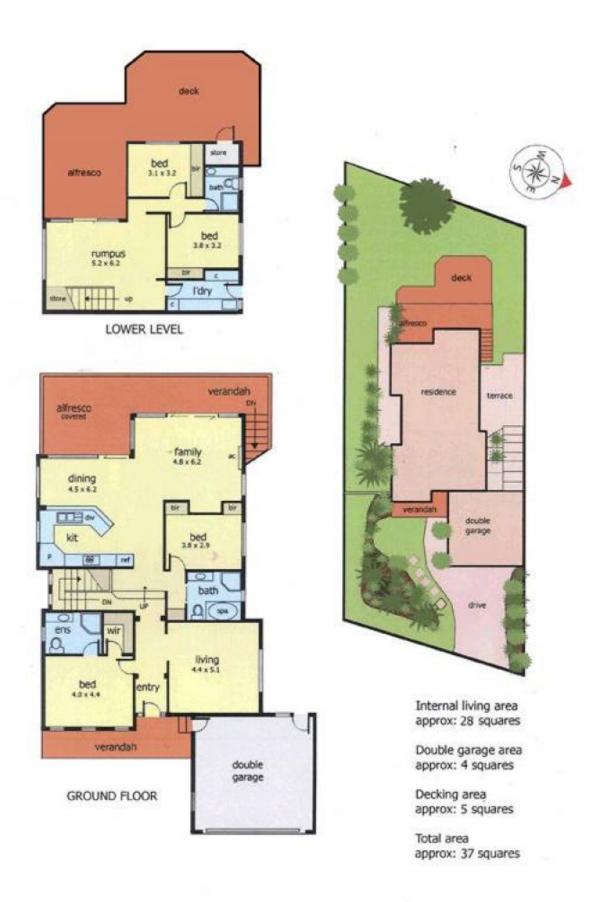

## 12 Seabrook Avenue ROSEBUD VIC

Adjoining the serene surrounds of the national park, this beautiful lifestyle property represents the ideal family home.

As new, this four bedroom, three bathroom property boasts all the creature comforts of modern living, combining to create the perfect place in which to raise your family. Adorned with a curved colour bond roof, gleaming polished boards, masses of glass and three distinct living areas, this light filled home is an absolute pleasure- day and night. Seamless access to the outdoor decks showcases the beautifully landscaped, low maintenance grounds, as well as the calming bushy outlooks. With a solid emphasis on indoor/ outdoor living, this contemporary residence is further enhanced by ducted heating, A/C and striking architectural details. Truly a place to call home, yet only moments to the golf course, shops, schools and sea, this luxurious property is sure to elevate your senses. Land size 780sqm (approx.).

## 12 Seabrook Avenue, Rosebud

Every care is taken to ensure correctness of detail to this floorplan. Interested parties are requested to take such action as necessary to satisfy themselves of any pertinent matters