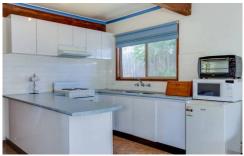

## 52 Anelida Street RYE VIC

Nestled quietly in a typical beachy street, this easy care property represents a fabulous opportunity to secure a sizeable home, perfect for investment, holiday rental and those seeking enough space for all your family and friends. Perched at the top of the allotment (695sqm approx.) to capitalise on the calming treetop vistas, this coastal home exudes feelings of relaxation and homeliness throughout. Set behind a picket fence with double gates, this property also features triple car accommodation, plenty of room for the van/ boat, a paved driveway and low maintenance grounds. Inside, a functional kitchen and spacious living zones combine to create the ideal retreat after a day of bay play, where floor to ceiling windows and raked ceilings 'bring the outside in.' A plethora of alfresco options are on offer including the entertainer's deck on the upper level, a secondary deck at the rear and an undercover BBQ area on the ground floor. Value packed, this spacious home is