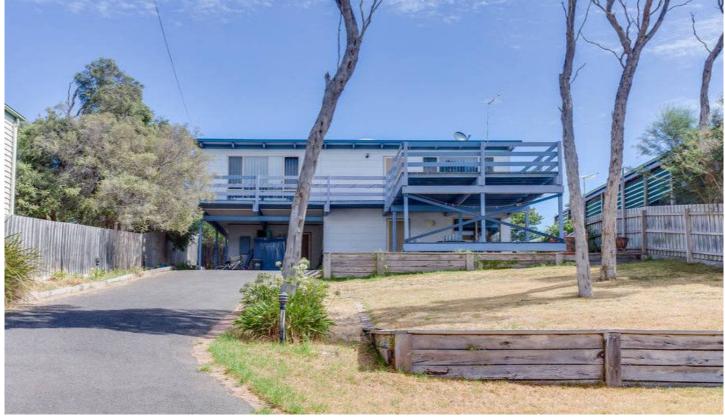

## 52 Anelida Street RYE VIC

Nestled quietly in a typical beachy street, this easy care property represents a fabulous opportunity to secure a sizeable home, perfect for investment, holiday rental and those seeking enough space for all your family and friends. Perched at the top of the allotment (695sqm approx.) to capitalise on the calming treetop vistas, this coastal home exudes feelings of relaxation and homeliness throughout. Set behind a picket fence with double gates, this property also features triple car accommodation, plenty of room for the van/ boat, a paved driveway and low maintenance grounds. Inside, a functional kitchen and spacious living zones combine to create the ideal retreat after a day of bay play, where floor to ceiling windows and raked ceilings 'bring the outside in.' A plethora of alfresco options are on offer including the entertainer's deck on the upper level, a secondary deck at the rear and an undercover BBQ area on the ground floor. Value packed, this spacious home is