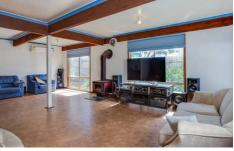

## 52 Anelida Street RYE VIC

Nestled quietly in a typical beachy street, this easy care property represents a fabulous opportunity to secure a sizeable home, perfect for investment, holiday rental and those seeking enough space for all your family and friends. Perched at the top of the allotment (695sqm approx.) to capitalise on the calming treetop vistas, this coastal home exudes feelings of relaxation and homeliness throughout. Set behind a picket fence with double gates, this property also features triple car accommodation, plenty of room for the van/ boat, a paved driveway and low maintenance grounds. Inside, a functional kitchen and spacious living zones combine to create the ideal retreat after a day of bay play, where floor to ceiling windows and raked ceilings 'bring the outside in.' A plethora of alfresco options are on offer including the entertainer's deck on the upper level, a secondary deck at the rear and an undercover BBQ area on the ground floor. Value packed, this spacious home is