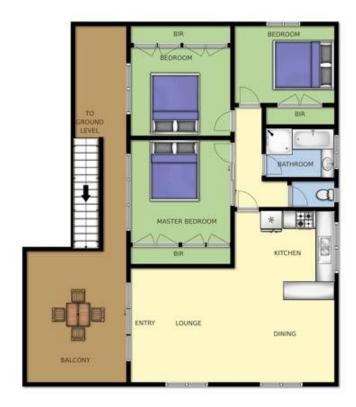

## 4 🛤 2 🚔 2 🚘

Land Size : 674 sqm View : https://www.ypa.com.au/7392550

MAIN LEVEL

LOWER LEVEL (SELF CONTAINED UNIT)

## 23 ROSLYN AVE RYE

This image is an artistic representation. It is the responsibility of all interested parties to verify all data depicted and omitted.