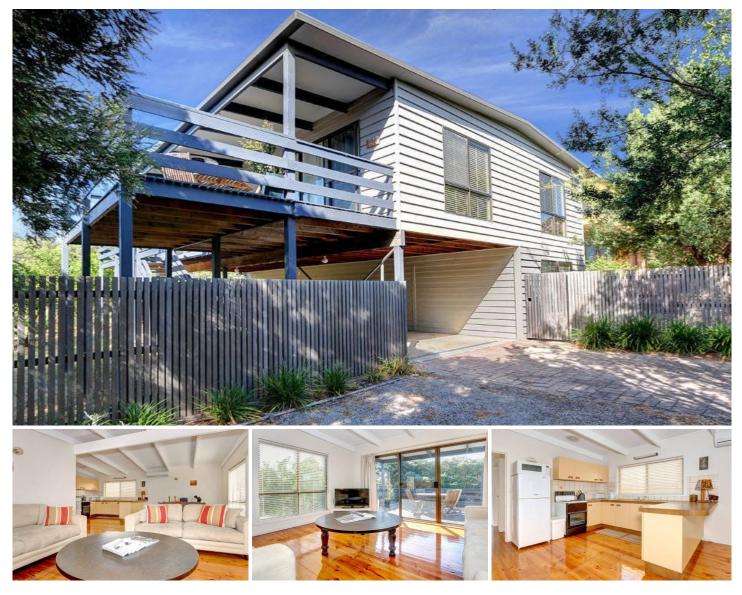

## 23 Roslyn Avenue RYE VIC

Dual living opportunities are on offer here in this tightly held enclave nearing the Tyrone Foreshore. A short stroll (800m approx.) will find you enjoying your day in the calm waters before walking home to enjoy the family friendly zones in this spacious coastal property. Sprawling across two levels, the lower level is completely self-contained with its own bathroom, kitchen and dining area, as well as a light filled living zone. Upstairs incorporates a further three bedrooms and central bathroom, complete with a light and bright kitchen with handy breakfast bar. Overlooking the sizeable family room, this open plan design allows the sun to shine in, and is further enhanced by direct access to the entertainer's deck via a sliding door. Perfect as is or allowing further scope to modernise at your leisure, this easy care property boasts floorboards, a split system and raked ceilings, all offset by a neutral colour palette. Double car accommodation and low maintenance grounds

## 4 🛤 2 🚔 2 🚘

Land Size : 674 sqm View : https://www.ypa.com.au/7392550

MAIN LEVEL

LOWER LEVEL (SELF CONTAINED UNIT)