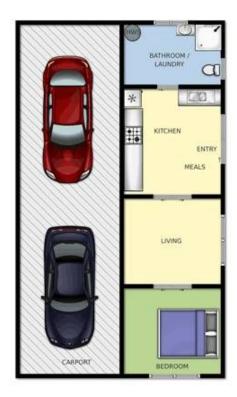

## 4 🛤 2 🚔 2 🚘

Land Size : 674 sqm View : https://www.ypa.com.au/7392550

MAIN LEVEL

LOWER LEVEL (SELF CONTAINED UNIT)

## 23 ROSLYN AVE RYE

This image is an artistic representation. It is the responsibility of all interested parties to verify all data depicted and omitted.