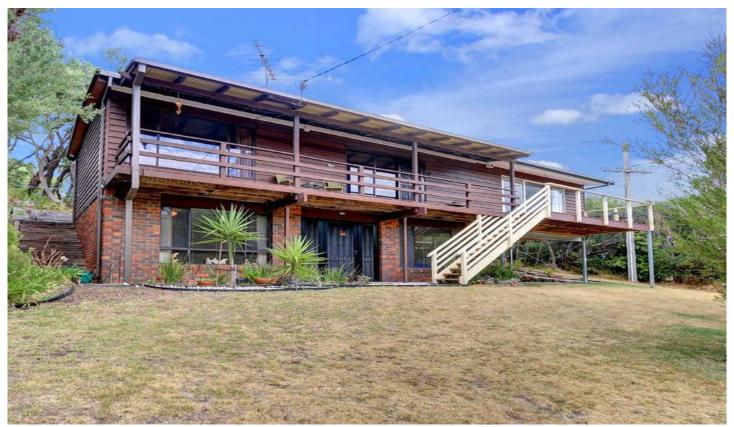

## 109 Brights Drive RYE VIC

Finished with easy care interiors and light, open spaces, this dual-storey residence encompasses five bedrooms and three bathrooms. Upstairs, the three bedrooms (including a master suite with stylish ensuite and balcony access) are serviced by two spacious living areas, where sliding doors grant access to the lovely timber deck that runs the breadth of this lovely property. A further two bedrooms and a bathroom comprise the lower level offering totally separate accommodation to the upper level. With its own entrance, this results in the ultimate flexibility for guests, teenagers or in-laws. Absolutely immaculate, this much loved home features polished boards, split system heating and cooling, and clean, functional bathrooms. A built in BBQ, double car accommodation and low maintenance grounds add to the appeal. Solidly built and within minutes to beaches, golf courses and amenities, this sizeable family home will suit a myriad of buyers.