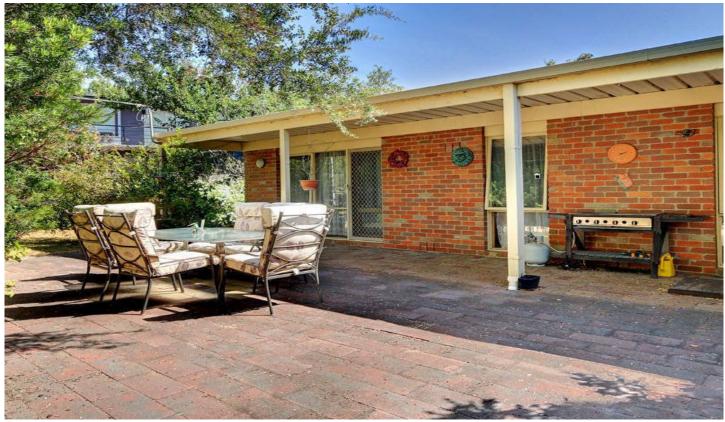

## **80 Creedmore Drive RYE VIC**

Solidly-built, this fuss-free coastal home is conveniently located within minutes to the hub of Rye with its beaches, cafes, shops and local primary school. Of brick construction, this single level residence boasts three bedrooms, all with built-in robes; which are serviced by the centrally located bathroom. The open plan kitchen overlooks the spacious meals and family area, whilst the adjoining lounge room provides that all important second living zone. Relaxed, sun-drenched days are yours to enjoy whether it be under the wide verandah or by the paved alfresco area. With dual access from the living areas, this is the perfect place for seaside entertaining. Raked ceilings, split system heating and cooling and a handy storage shed add to the appeal of this charming property. A paved driveway leads to the undercover car accommodation, whilst the low maintenance grounds also allow for extra parking spaces. Tucked away in a quiet