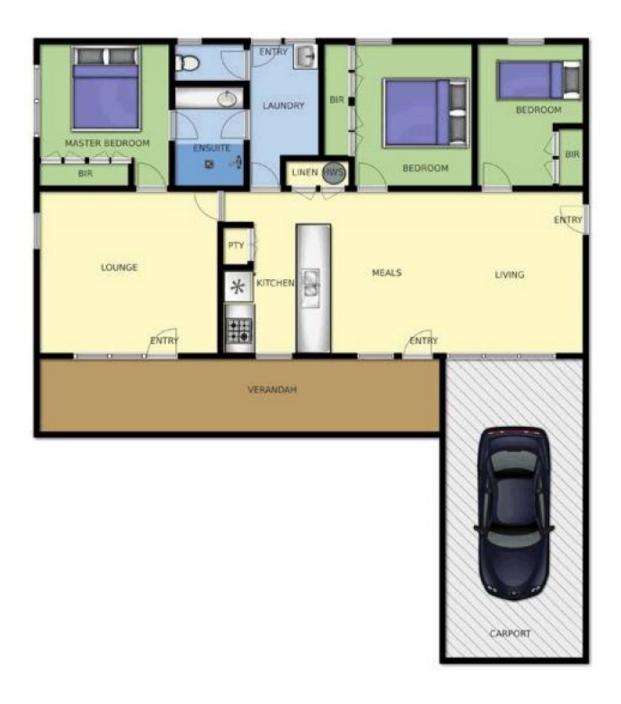

## **80 Creedmore Drive RYE VIC**

Solidly-built, this fuss-free coastal home is conveniently located within minutes to the hub of Rye with its beaches, cafes, shops and local primary school. Of brick construction, this single level residence boasts three bedrooms, all with built-in robes; which are serviced by the centrally located bathroom. The open plan kitchen overlooks the spacious meals and family area, whilst the adjoining lounge room provides that all important second living zone. Relaxed, sun-drenched days are yours to enjoy whether it be under the wide verandah or by the paved alfresco area. With dual access from the living areas, this is the perfect place for seaside entertaining. Raked ceilings, split system heating and cooling and a handy storage shed add to the appeal of this charming property. A paved driveway leads to the undercover car accommodation, whilst the low maintenance grounds also allow for extra parking spaces. Tucked away in a quiet