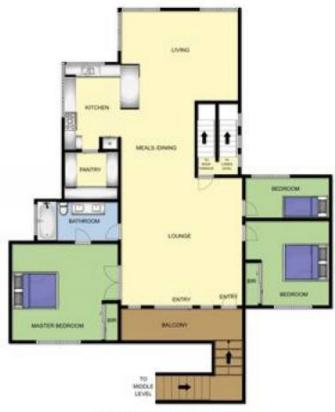

## 2/9 McArthur Street DROMANA VIC

\*\*CLICK ON THE VIDEO BUTTON TO WATCH A FULL VIDEO TOUR (Not just a photo slideshow!) OF THIS PROPERTY!\*\*

Tri Level palace with 3 seperate living quarters coupled with 2 kitchens, 2 laundries and 3 bathrooms. Excellent income for holiday rental or permanent rental. With the tranquil Waters of Port Phillip Bay only 200 metres away (approx.), this stunning home with rare 3rd storey rooftop terrace is not to be missed. With views on each level, your guests will delight in the seascape stretching from the You Yangs, city lights and Arthurs Seat. Boasting 6 bedrooms, two studies, theatre room and Studio / Creative Suit with Acoustics in Design. This property can be zoned off into three distinct sections, giving you a plethora of options. Extra's include 5 car off street parking with room for a boat, spa bath, 3 alarm systems, 5 split systems and Video monitoring just to mention a few. Unsealed roads in the

6 **4** 3 **4** 2 **4** 

Land Size: 650 sqm

View: https://www.ypa.com.au/7392560

Ben Nutbean 0413 125 996

ROOFTOP TERRACE

MIDDLE LEVEL

LOWER LEVEL

SITE