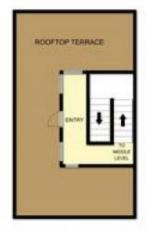

## 2/9 McArthur Street DROMANA VIC

\*\*CLICK ON THE VIDEO BUTTON TO WATCH A FULL VIDEO TOUR (Not just a photo slideshow!) OF THIS PROPERTY!\*\*

Tri Level palace with 3 seperate living quarters coupled with 2 kitchens, 2 laundries and 3 bathrooms. Excellent income for holiday rental or permanent rental. With the tranquil Waters of Port Phillip Bay only 200 metres away (approx.), this stunning home with rare 3rd storey rooftop terrace is not to be missed. With views on each level, your guests will delight in the seascape stretching from the You Yangs, city lights and Arthurs Seat. Boasting 6 bedrooms, two studies, theatre room and Studio / Creative Suit with Acoustics in Design. This property can be zoned off into three distinct sections, giving you a plethora of options. Extra's include 5 car off street parking with room for a boat, spa bath, 3 alarm systems, 5 split systems and Video monitoring just to mention a few. Unsealed roads in the

6 **4** 3 **4** 2 **4** 

Land Size: 650 sqm

View: https://www.ypa.com.au/7392560

Ben Nutbean 0413 125 996

ROOFTOP TERRACE

MIDDLE LEVEL

LOWER LEVEL

SITE