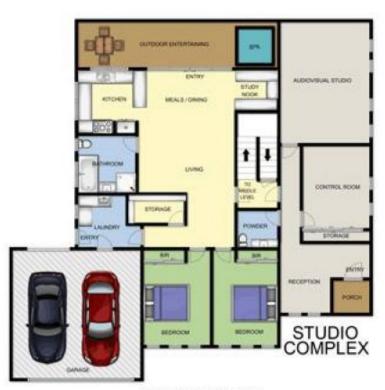

## 2/9 McArthur Street DROMANA VIC

\*\*CLICK ON THE VIDEO BUTTON TO WATCH A FULL VIDEO TOUR (Not just a photo slideshow!) OF THIS PROPERTY!\*\*

Tri Level palace with 3 seperate living quarters coupled with 2 kitchens, 2 laundries and 3 bathrooms. Excellent income for holiday rental or permanent rental. With the tranquil Waters of Port Phillip Bay only 200 metres away (approx.), this stunning home with rare 3rd storey rooftop terrace is not to be missed. With views on each level, your guests will delight in the seascape stretching from the You Yangs, city lights and Arthurs Seat. Boasting 6 bedrooms, two studies, theatre room and Studio / Creative Suit with Acoustics in Design. This property can be zoned off into three distinct sections, giving you a plethora of options. Extra's include 5 car off street parking with room for a boat, spa bath, 3 alarm systems, 5 split systems and Video monitoring just to mention a few. Unsealed roads in the

6 **4** 3 **4** 2 **4** 

Land Size: 650 sqm

View: https://www.ypa.com.au/7392560

Ben Nutbean 0413 125 996

ROOFTOP TERRACE

MIDDLE LEVEL

LOWER LEVEL

SITE