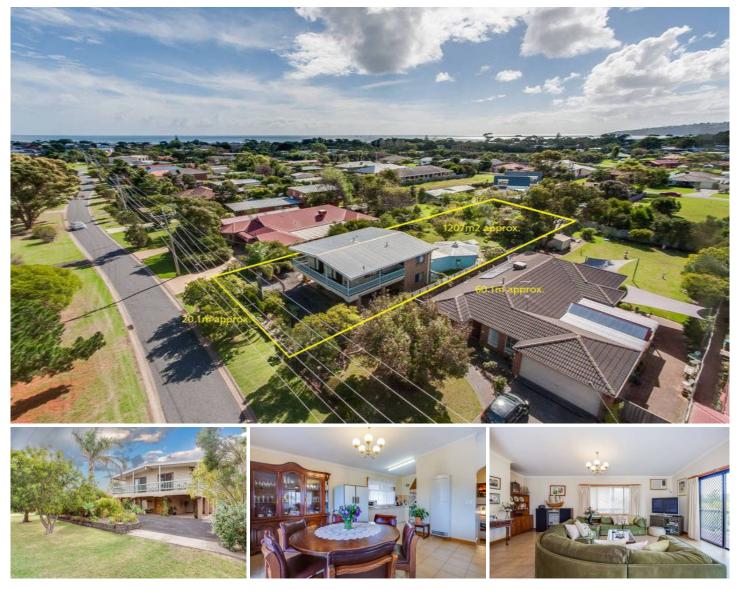

## 35 Woodlands Grove SAFETY BEACH VIC

Brimming with possibilities, this large home sits on 1207 sqm (approx.) of prime beachside land, literally only metres to the sand and the sea. Sitting amongst beautiful grounds on a near level allotment, this solid home encompasses four bedrooms and two bathrooms, and is ideal for dual living thanks to a second substantial kitchen and living area on the lower level. This much-loved property has been meticulously maintained and offers an easy blend of indoor and outdoor living options, including the broad undercover balcony which is seamlessly accessed from the living area upstairs. In a treasured pocket only footsteps to the wonders of Port Phillip Bay and within minutes of freeway access, this offering will appeal to permanent residents, holiday home buyers, investors and developers seeking to further capitalise on this sizeable land holding (STCA). Simply move in and start enjoying all this location affords where swimming, boating and beach strolls will become

4 🛤 2 🚔 2 🚘

Land Size : 1207 sqm View : https://www.ypa.com.au/7392561

Ben Nutbean 0413 125 996