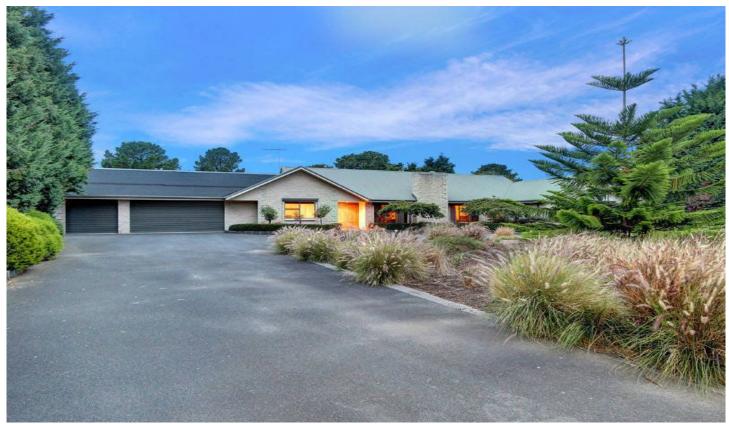

## 55 Bass Avenue ROSEBUD VIC

\*\*CLICK ON THE VIDEO BUTTON TO WATCH A FULL VIDEO TOUR (Not just a photo slideshow!) OF THIS PROPERTY!\*\*

Craftsman-built by renowned builder, Chris Mew, this exemplary residence offers you the chance to live life to fullest in your own private oasis. Peacefully nestled in one of the premier pockets of the Peninsula, this generous parcel (2723 sqm approx.) also boasts its own golf course (complete with bunker and tee-off area) and inviting alfresco dining areas, all overlooking the resort-like, solar-heated swimming pool. The timeless facade sits beautifully within the manicured grounds and the circular driveway, setting the tone for this fine example of lifestyle living. Internally, this spacious home is flooded in natural light, encased by masses of glass, feature windows and fabulous cathedral ceilings. Sprawling across five bedrooms, (four with built in robes), three bathrooms