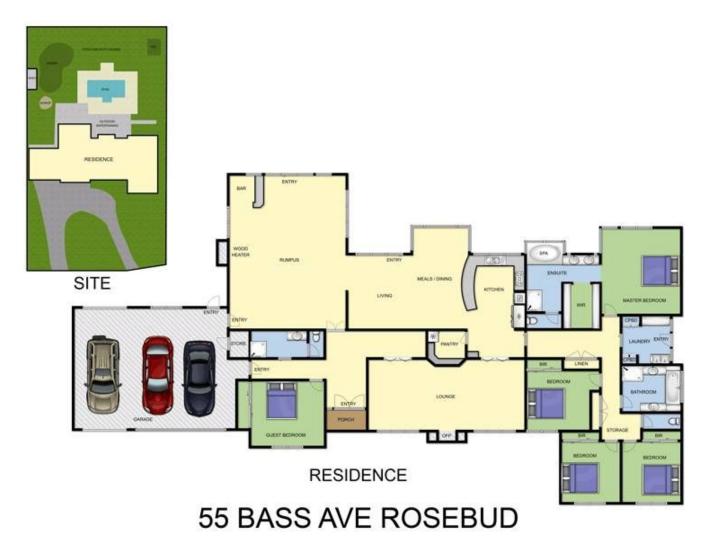

## 55 Bass Avenue ROSEBUD VIC

\*\*CLICK ON THE VIDEO BUTTON TO WATCH A FULL VIDEO TOUR (Not just a photo slideshow!) OF THIS PROPERTY!\*\*

Craftsman-built by renowned builder, Chris Mew, this exemplary residence offers you the chance to live life to fullest in your own private oasis. Peacefully nestled in one of the premier pockets of the Peninsula, this generous parcel (2723 sqm approx.) also boasts its own golf course (complete with bunker and tee-off area) and inviting alfresco dining areas, all overlooking the resort-like, solar-heated swimming pool. The timeless facade sits beautifully within the manicured grounds and the circular driveway, setting the tone for this fine example of lifestyle living. Internally, this spacious home is flooded in natural light, encased by masses of glass, feature windows and fabulous cathedral ceilings. Sprawling across five bedrooms, (four with built in robes), three bathrooms