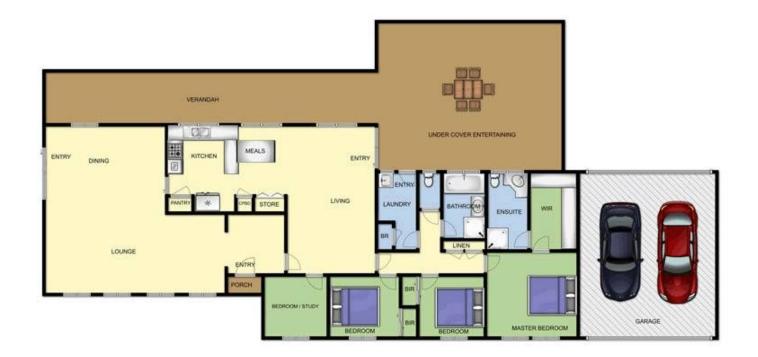

## **4 Hill Court ROSEBUD VIC**

Superbly positioned in a tightly held pocket of Rosebud South, this well-built home captivates you with its charm and sprawling family spaces. Much loved, this residence has been cared for by the current owners and is now poised for a new family to delight in this serene setting. Offering 4 bedrooms, the master is equipped with a walk-in-robe/ dressing room and spacious ensuite. A generous open plan lounge and dining room with sliding door access to the beautiful gardens. The well-appointed kitchen, meals and family room provides for large informal living. From here, step out onto the generous undercover alfresco area which takes centre stage amidst manicured gardens. Here, you can enjoy entertaining all year round. With the benefit of three driveways, this home boasts frontage from Hill Court and Bayview Avenue, with the convenience of a drive-through DLUG with two automatic doors. The third driveway houses a carport and spacious

## 4 HILL COURT ROSEBUD

This image is an artistic representation. It is the responsibility of all interested parties to verify all data depicted and omitted.