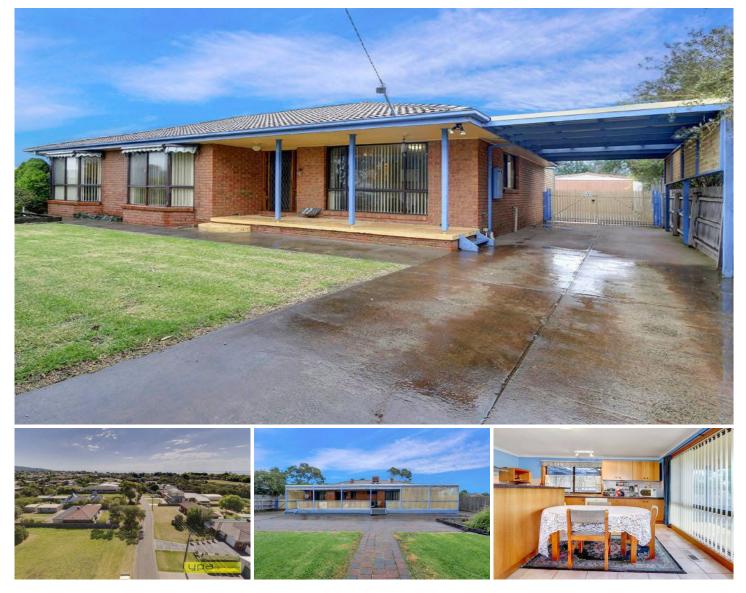

## 24 Victoria Crescent SAFETY BEACH VIC

This fantastic property is nestled in a quiet location, only moments to the waters of Port Phillip Bay. Presented and maintained meticulously, this brick home is complemented by a large covered deck/entertaining area at the rear of the home. With a generous rare land holding of 1128 sqm (approx.) there is an abundance of outdoor space which is fully landscaped and offers low maintenance living. Offering four large bedrooms, two bathrooms, large double lock up garage, shed/workshop and additional carport. Within close proximity to beaches, cafes and all that the peninsula has on offer, this home is a great opportunity to have your own slice of the peninsula, in beautiful Safety Beach.

## 4 🛤 2 📛 3 🚘

Land Size : 1128 sqm View : https://www.ypa.com.au/7392570

Ben Nutbean 0413 125 996