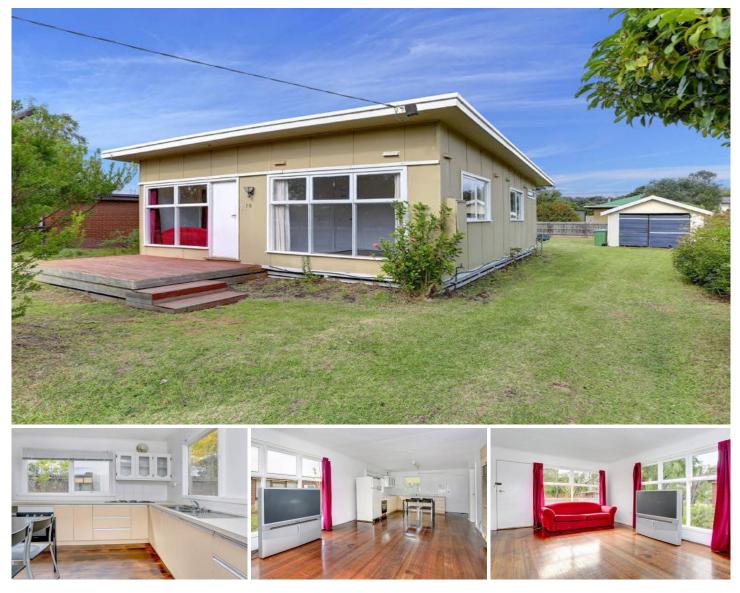

## **19 Alma Street TOOTGAROOK VIC**

What an opportunity to secure your very own beachside home on the beautiful Mornington Peninsula. Situated in a convenient location close to the local school, kindergarten, beaches and cafes, this property sits on a near level allotment of approximately 616 sqm. Across two bedrooms, a central bathroom and open plan living, this residence is ideal as is or could be further improved as you please. Featuring bright living spaces, hardwood flooring, a renovated bathroom and garaging/ storage options. A simple, low-cost investment, first home or holiday escape could be yours with this affordable coastal home.