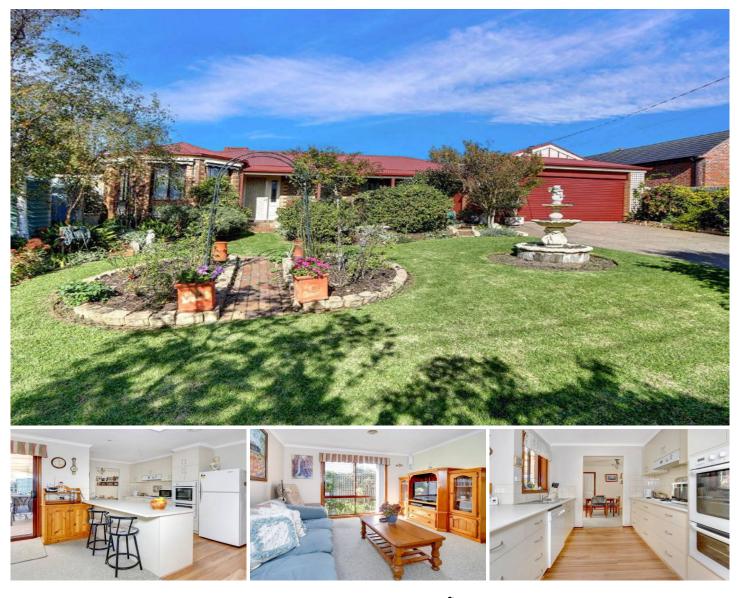

## 223 Palmerston Avenue DROMANA VIC

\*\*CLICK ON THE VIDEO BUTTON TO WATCH A FULL VIDEO TOUR (Not just a photo slideshow!) OF THIS PROPERTY!\*\*

A superior family-friendly floor plan adds to the flexibility and comforts of this quality-built, single level home. Formal and informal zones effortlessly blend across this property, all balanced by crisp, neutral tones throughout. Offering four generous bedrooms and two bathrooms, there is room for all your loved ones, whilst the free-flowing design is enhanced with light streaming in from the large windows. Many rooms have beautiful outlooks to the fernery and established gardens which also boast a paved undercover alfresco area. The large allotment (1109sqm) incorporates a DLUG (with rear roller door to workshop/ boat storage), whilst inside, ducted heating, cooling and a gleaming kitchen with walk-in pantry and double oven add to the appeal. Well maintained, homely and perfect for families,

## 4 🛤 2 🚔 3 🚘

Land Size : 1009 sqm View : https://www.ypa.com.au/7392572

Ben Nutbean 0413 125 996