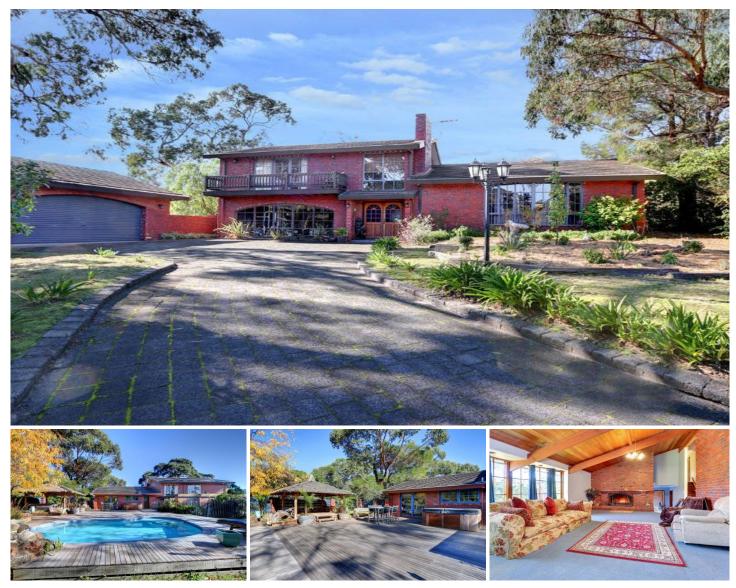

## WATCH VIDEO

This absolutely charming home will wrap its arms around you with feelings of openness and a homely atmosphere. Built to last, this beautiful property stands out from the crowd to represent a true oasis for the modern family. From the grand lounge room (boasting soaring ceilings, bay window and a feature fireplace) to the stunning alfresco zones, this enchanting property delivers on many levels. Offering separately zoned living options over a split-level design, this home encompasses four large bedrooms, three bathrooms, plus cavernous living spaces, including a flexible rumpus room/ home gymnasium on the lower level that could also be converted to a large theatre room. Sitting wide on the block up a meandering driveway, a double garage is positioned to the left, revealing a beautiful, inviting facade. Gated side access provides additional room for the boat/caravan. The timeless