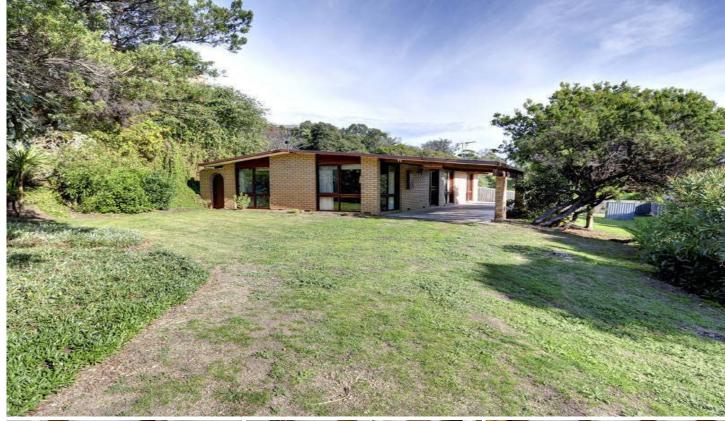

## 99 Beauna Vista Drive RYE VIC

Privately set, this classic brick veneer home delivers the full package on beautiful Beauna Vista Drive. Combining a solid three bedroom property with plentiful grounds (726sqm approx.) and an A1 position, the result is a fabulous lifestyle for home owners, savvy investors and those seeking a rare 'walk to the beach and shops' holiday haven. Boasting a free-flowing floor plan with easy care flooring, raked ceilings and bright, open-plan living, this charming home will delight your loved ones. Equipped with a fully-functional kitchen, central bathroom, split system heating and cooling and undercover car accommodation, this residence is ideal as is, or can be further enhanced to your own desires. In a blessed position so close to Rye's thriving heart, you will be spoilt for choice with everything virtually at your fingertips. Leave the car at home and slowly stroll to the glistening shores, have a bite at the local cafe, stock up at the supermarket or amble home after a