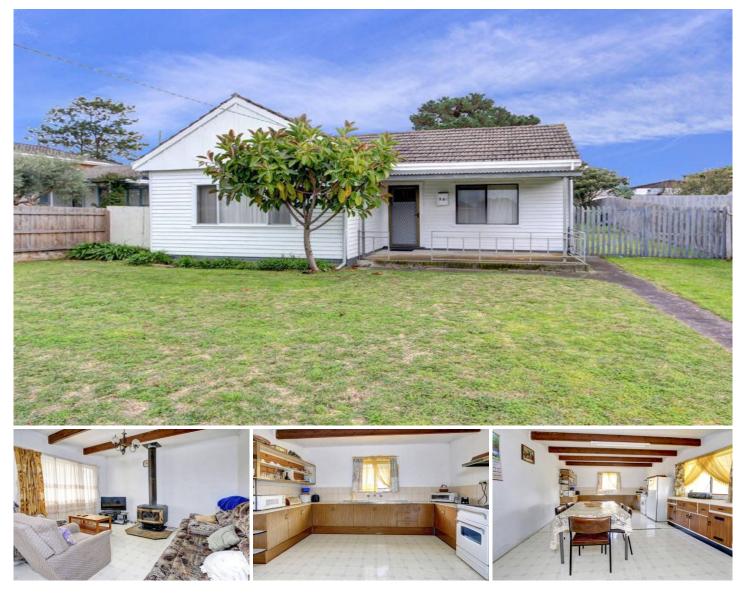

## 34 Woyna Avenue CAPEL SOUND VIC

Seldom does an opportunity such as 34 Woyna Avenue present itself in today's market. An undeniably fantastic location is what it is all about on the Peninsula, and here it is, all ready to become your next project. Only two houses from the water's edge, this holding is so close to the tranquillity of Port Phillip Bay, you can smell the sea air and all the lifestyle dreams that accompany it. Set in a quiet street and currently housing a three bedroom home with a cute facade, this could become your own beachside haven, be the site where your dreams are realised with a luxury beach house or a perfectly located multiple unit development (STCA). This coastal allotment stretches out over 928 sqm (approx.) and is near level, allowing you to maximise the space on offer in this premier location. With the shops, eateries, Bay Trail and beach all just moments away, the ultimate opportunity awaits.