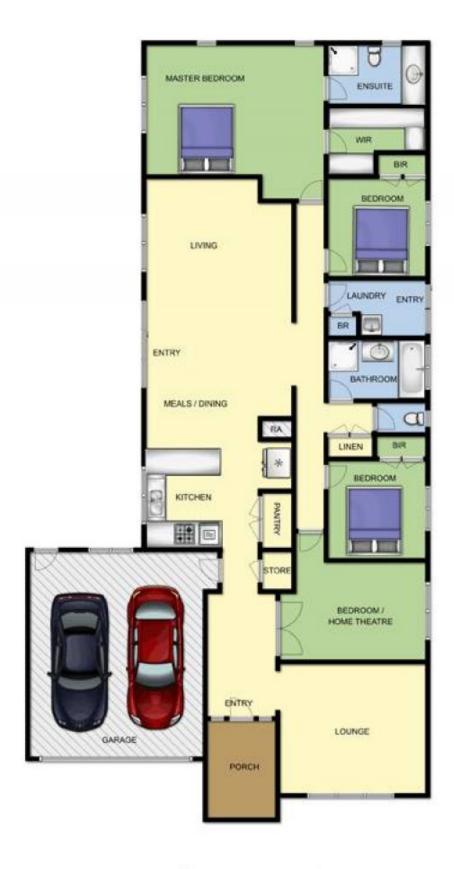

## 4 The Righi DROMANA VIC

Recently built and boasting a timeless facade, this inviting property certainly ticks all the boxes. Decorated in neutral tones and with a free flowing layout, this expansive home incorporates four bedrooms (master with ensuite) and two bathrooms all serviced by light-filled living areas. The open-plan kitchen (complete with S/S appliances and a breakfast bar) overlooks the meals and family area and provides seamless access to the alfresco deck via sliding doors. Outside, the large rear garden will delight the children, pets and garden lovers, or is even perfect for that game of backyard cricket. Positioned in a quiet street, this brick-veneer residence will appeal to those seeking a well-appointed new home, holiday escape or easy-care investment. Further extras include a rain water tank, ducted heating, evaporative cooling and a paved driveway leading to the remote DLUG with access to the rear. The local shops, beaches, schools and cafes are all within

## 4 THE RIGHI DROMANA

This image is an artistic representation. It is the responsibility of all interested parties to verify all data depicted and omitted.