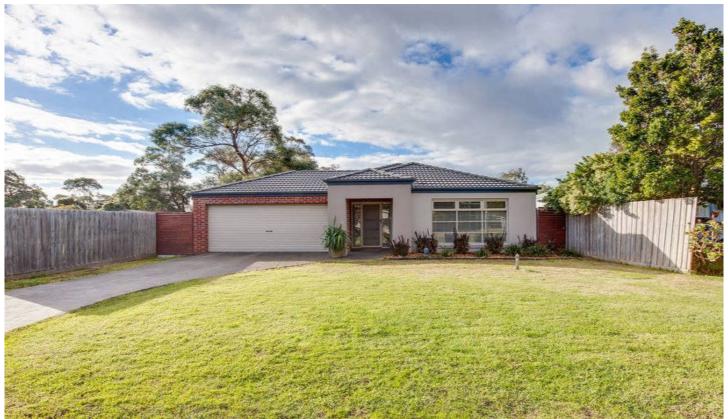

## 4 The Righi DROMANA VIC

Recently built and boasting a timeless facade, this inviting property certainly ticks all the boxes. Decorated in neutral tones and with a free flowing layout, this expansive home incorporates four bedrooms (master with ensuite) and two bathrooms all serviced by light-filled living areas. The open-plan kitchen (complete with S/S appliances and a breakfast bar) overlooks the meals and family area and provides seamless access to the alfresco deck via sliding doors. Outside, the large rear garden will delight the children, pets and garden lovers, or is even perfect for that game of backyard cricket. Positioned in a quiet street, this brick-veneer residence will appeal to those seeking a well-appointed new home, holiday escape or easy-care investment. Further extras include a rain water tank, ducted heating, evaporative cooling and a paved driveway leading to the remote DLUG with access to the rear. The local shops, beaches, schools and cafes are all within

4 🕮 2 🖳

Land Size: 649 sqm

View: https://www.ypa.com.au/7392581

Ben Nutbean 0413 125 996