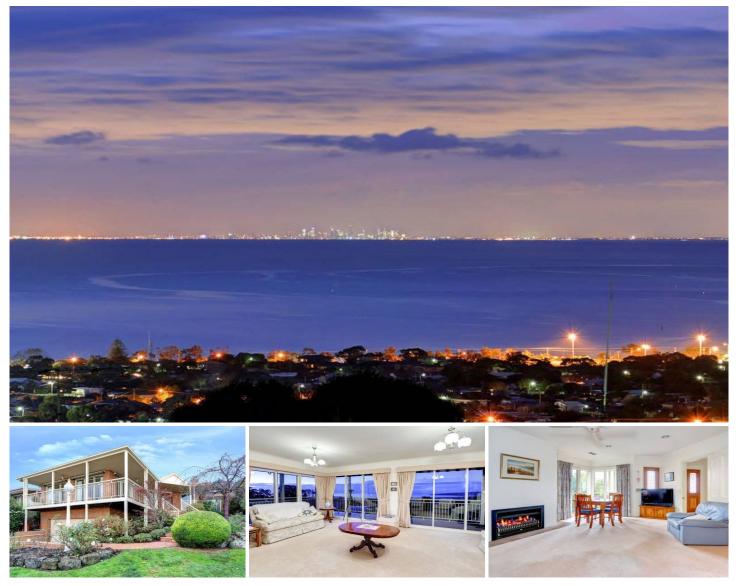

## **31 Anne Drive DROMANA VIC**

\*\*CLICK ON THE VIDEO BUTTON TO WATCH A FULL VIDEO TOUR (Not just a photo slideshow!) OF THIS PROPERTY!\*\*

Showcasing breathtaking views of the ever changing waters of Port Phillip Bay, this one-owner home typifies quality at every turn. Offering, clean, crisp views of the water as it stretches around the bay to Mt Martha and with the twinkling lights of the city skyline, you and your guests will never tire of this premier outlook. Constructed by award winning builder, Englehart Homes, this solid property encompasses three bedrooms (master with ensuite), separately zoned living areas and a large kitchen, as well as a cosy fire and terracotta tiling. Further enhanced by zoned ducted heating and cooling, ducted vacuum, a fully automatic watering system, dedicated BBQ area complete with a built-in Weber, an alarm system and internal access from the DLUG. Perched high to take in the amazing