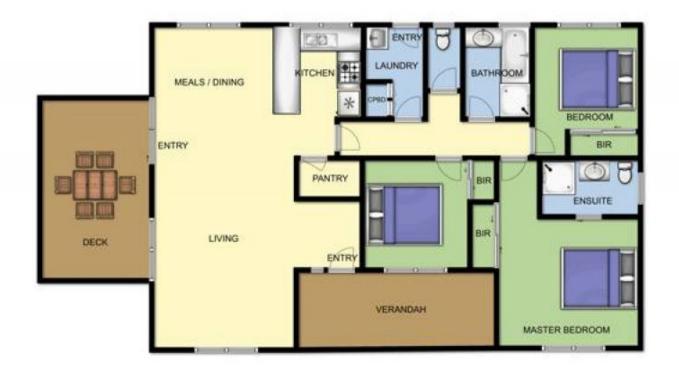

## **8 Lancia Drive TOOTGAROOK VIC**

Only 12 years young and boasting low-maintenance living inside and out, this inviting home will interest a wide range of buyers. Perfectly positioned in the bowl of a quite court, this three bedroom residence (including master with en suite) is ideal for families and couples, and could also be the perfect holiday home thanks to the captivating treetop outlooks and native grounds. Hardwood flooring and neutral colours bounce light around the large open plan living areas, complete with a sleek kitchen boasting white cabinetry, a breakfast bar and S/S appliances. Sliding door access affords effortless access to the broad deck- just perfect for entertaining and relaxing with loved ones. Further enhanced by double car accommodation, this immaculate home oozes coastal charm and lifestyle- all within minutes of front beaches, surf beaches and cafes.

## 8 LANCIA DRIVE TOOTGAROOK

This image is an artistic representation. It is the responsibility of all interested parties to verify all data depicted and omitted.