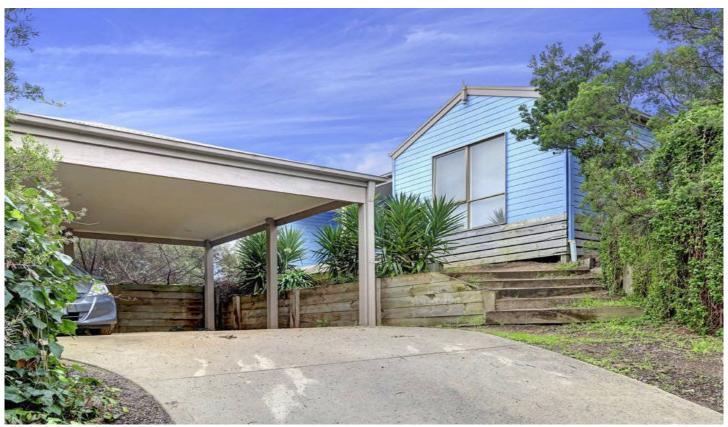

## **8 Lancia Drive TOOTGAROOK VIC**

Only 12 years young and boasting low-maintenance living inside and out, this inviting home will interest a wide range of buyers. Perfectly positioned in the bowl of a quite court, this three bedroom residence (including master with en suite) is ideal for families and couples, and could also be the perfect holiday home thanks to the captivating treetop outlooks and native grounds. Hardwood flooring and neutral colours bounce light around the large open plan living areas, complete with a sleek kitchen boasting white cabinetry, a breakfast bar and S/S appliances. Sliding door access affords effortless access to the broad deck- just perfect for entertaining and relaxing with loved ones. Further enhanced by double car accommodation, this immaculate home oozes coastal charm and lifestyle- all within minutes of front beaches, surf beaches and cafes.