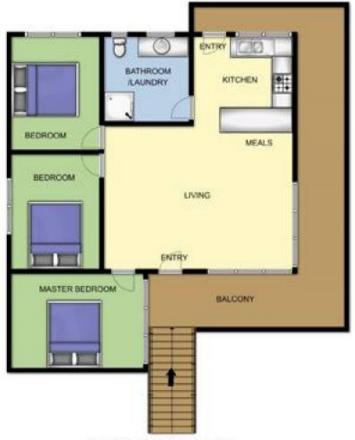

## 20 Tuerong Street RYE VIC

Welcome to the ultimate beachside getaway where relaxation and good times are par for the course. Boasting a clever floor plan ideal for dual living, this renovated four bedroom, two bathroom abode represents the quintessential escape for you and your loved ones. bedroom, Downstairs comprises a generous bedroom, a handy kitchenette and a bathroom, perfect for guests, in-laws or older children. Showcasing a wrap-around deck with tree-top outlooks, the upper level allows for natural light to fill the open-plan living areas and the further three bedrooms. Punctuated by neutral tones, this seaside pad allows you to just turn the key and start enjoying the best of Peninsula life with the beaches, eateries, wineries and golf courses all only minutes away. Nestled in a quiet coastal pocket and within walking distance to the beach, the picture is complete.

## **UPPER LEVEL**

LOWER LEVEL (SELF CONTAINED UNIT)