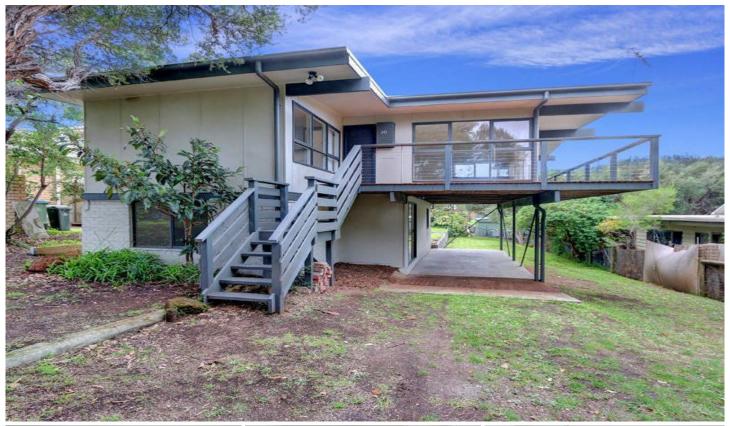

## 20 Tuerong Street RYE VIC

Welcome to the ultimate beachside getaway where relaxation and good times are par for the course. Boasting a clever floor plan ideal for dual living, this renovated four bedroom, two bathroom abode represents the quintessential escape for you and your loved ones. bedroom, Downstairs comprises a generous bedroom, a handy kitchenette and a bathroom, perfect for guests, in-laws or older children. Showcasing a wrap-around deck with tree-top outlooks, the upper level allows for natural light to fill the open-plan living areas and the further three bedrooms. Punctuated by neutral tones, this seaside pad allows you to just turn the key and start enjoying the best of Peninsula life with the beaches, eateries, wineries and golf courses all only minutes away. Nestled in a quiet coastal pocket and within walking distance to the beach, the picture is complete.