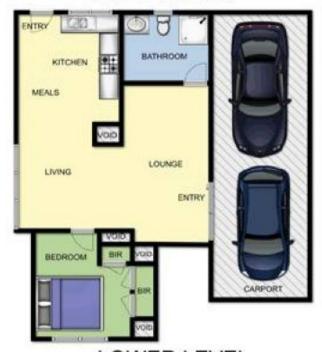

## 20 Tuerong Street RYE VIC

Welcome to the ultimate beachside getaway where relaxation and good times are par for the course. Boasting a clever floor plan ideal for dual living, this renovated four bedroom, two bathroom abode represents the quintessential escape for you and your loved ones. bedroom, Downstairs comprises a generous bedroom, a handy kitchenette and a bathroom, perfect for guests, in-laws or older children. Showcasing a wrap-around deck with tree-top outlooks, the upper level allows for natural light to fill the open-plan living areas and the further three bedrooms. Punctuated by neutral tones, this seaside pad allows you to just turn the key and start enjoying the best of Peninsula life with the beaches, eateries, wineries and golf courses all only minutes away. Nestled in a quiet coastal pocket and within walking distance to the beach, the picture is complete.

## **UPPER LEVEL**

LOWER LEVEL (SELF CONTAINED UNIT)