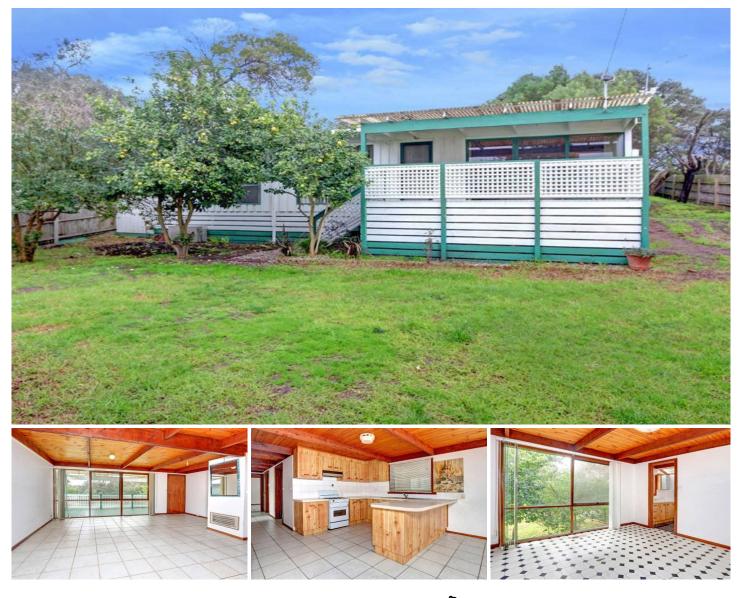

## **8 Chenier Street RYE VIC**

Sitting on a generous parcel of coastal land (949sqm approx) this three bedroom home is in the perfect back beach location. Ideal as is or offering the chance to modernise in your own style the opportunity is yours. Boasting two bathrooms and light-filled living areas this coastal home will suit owner occupiers and those seeking a tranquil seaside retreat. The broad front deck and separate rumpus room offer further flexibility, whilst the double carport and usable land add to the appeal. Further highlighted by raked ceilings and large windows there are all the hallmarks for a lovely family home all nestled in a quiet sought-after locale

## 3 🛤 2 🚔

Land Size: 949 sqm View: https://www.ypa.com.au/7392590