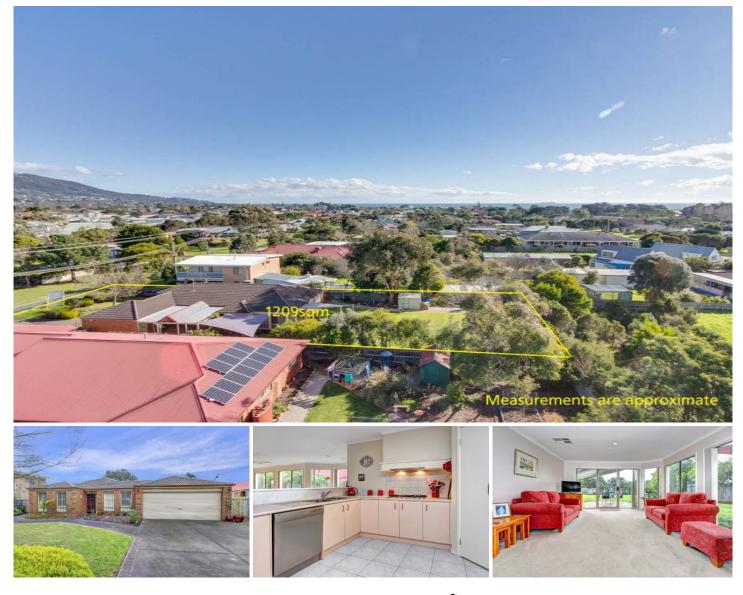

## **37 Woodlands Grove SAFETY BEACH VIC**

Perfectly located in a quiet street, this generously proportioned, single-level home is within walking distance to pristine Safety Beach and transport. Sitting beautifully on a near level allotment of some 1209sqm (approx.) this seaside opportunity looms large-inside and out. Flanked by manicured grounds, this truly immaculate home boasts a plethora of living zones including a formal lounge and dining room as well as informal zones that flow effortlessly to the outdoors. The open-plan kitchen includes a walkin pantry and overlooks the meals and family room. Featuring masses of glass, this zone offers seamless access to the all-weather entertaining areas, including a large undercover area and a private patio to the rear which takes in the gardens beyond. Further extras include solar panels, ducted heating & evaporative cooling, shedding and a Double Remote Lock-up Garage with rear access. Inviting, charming and boasting light-filled living throughout.

## 4 🛤 2 🚔 2 🚘

Land Size : 1209 sqm View : https://www.ypa.com.au/7392592