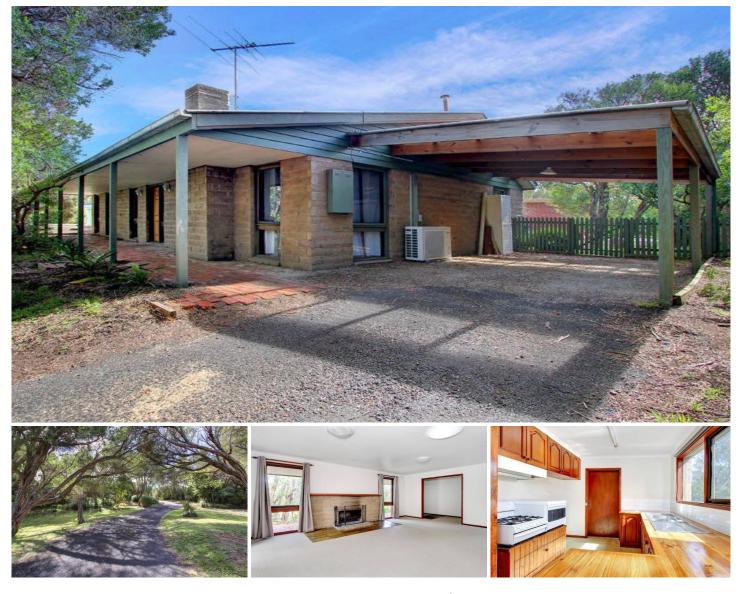

## 46 Kareela Drive TOOTGAROOK VIC

Nestled in a quiet street only minutes to the back beaches and calm waters of the bay sits this charming three bedroom home. Occupying 943 sqm (approx.), a long asphalt driveway leads to this privately set residence, complete with lovely gardens and a wide verandah running the breadth of the property. Inside, freshly painted interiors and new carpets provide a blank canvas and allow you to style to your own taste, where multiple windows allow the light to flood in to this family-friendly home. Featuring a timber kitchen and spacious open plan living areas tempered by a cosy fireplace, gas heating and a split-system, this home caters to your every need. Further extras include a garden shed, a single carport plus lots of extras parking space, and robes in all three bedrooms- the picture is complete. Perfect for permanent residents, holiday home buyers and investors, simply turn the key and start living the fruits of a Peninsula lifestyle.