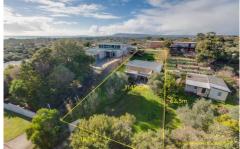

## 66 Beauna Vista Drive RYE VIC

xuding classic, retro style at every turn, this inviting three bedroom home sits in a prized pocket of sought-after Rye. With walks to the beach, supermarket and strolling home after dinner an everyday reality, it is no wonder this locale is brimming with appeal. Sitting on a large land parcel of 1141sqm (approx.) this coastal property is perfect for those after a spacious family home or dream holiday getaway. Inside, large picture windows maximise the natural light across the renovated kitchen, generous living spaces and bedrooms. The broad balcony runs the width of this elevated residence and offers calming views of the gardens beyond. Further potential could be realised (STCA) under this home, which currently houses the laundry and a convenient second toilet. Additional enhancements include split system heating and cooling, a stone feature wall in the garden, freshly painted in neutral hues and undercover car accommodation. A true 'walk to everything' beach house,

3 📭 1 🖺 3 🗬

Land Size: 1141 sqm

View: https://www.ypa.com.au/7392594