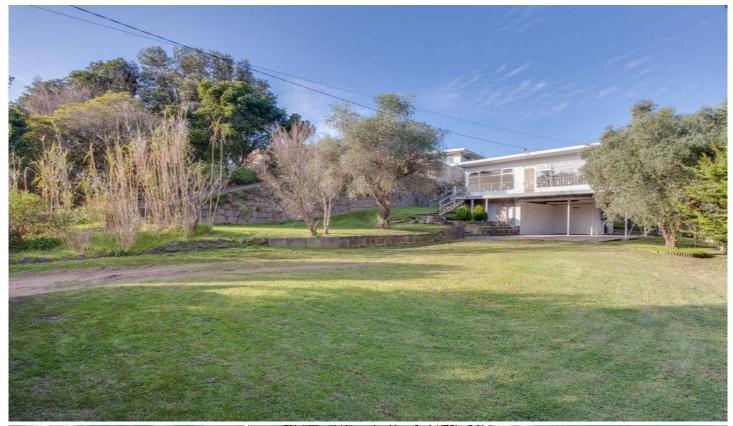

## 66 Beauna Vista Drive RYE VIC

xuding classic, retro style at every turn, this inviting three bedroom home sits in a prized pocket of sought-after Rye. With walks to the beach, supermarket and strolling home after dinner an everyday reality, it is no wonder this locale is brimming with appeal. Sitting on a large land parcel of 1141sqm (approx.) this coastal property is perfect for those after a spacious family home or dream holiday getaway. Inside, large picture windows maximise the natural light across the renovated kitchen, generous living spaces and bedrooms. The broad balcony runs the width of this elevated residence and offers calming views of the gardens beyond. Further potential could be realised (STCA) under this home, which currently houses the laundry and a convenient second toilet. Additional enhancements include split system heating and cooling, a stone feature wall in the garden, freshly painted in neutral hues and undercover car accommodation. A true 'walk to everything' beach house,