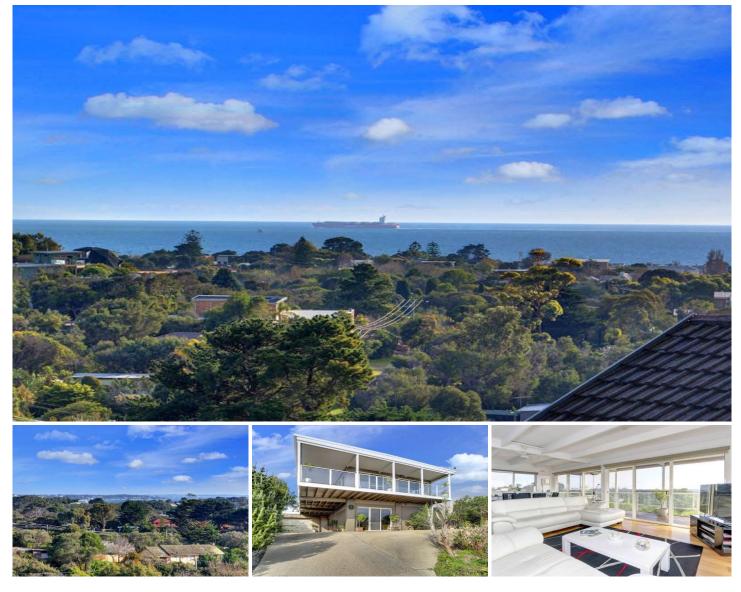

## **11 Hill Street RYE VIC**

\*\*CLICK ON THE VIDEO BUTTON TO WATCH A FULL VIDEO TOUR (Not just a photo slideshow!) OF THIS PROPERTY!\*\*

Nestled atop one of Rye's highest points, this utterly breathtaking property boasts serene vistas that truly elevate the senses. Expertly built to capture the panoramic backdrop stretching from Sorrento to Dromana and taking in the blue waters across the bay toward the city lights, this stunning home also captures views of Cape Schanck lighthouse and glimpses of Bass Strait. Inside, two levels of expansive living options are on offer- simply perfect for you and your loved ones. Encompassing five bedrooms and three bathrooms, including a showpiece master bedroom and ensuite, this property caters for the largest of families or those seeking dual accommodation. Wrapping around the home is a broad balcony where the spellbinding outlooks travel as far as the eye can see, delighting you