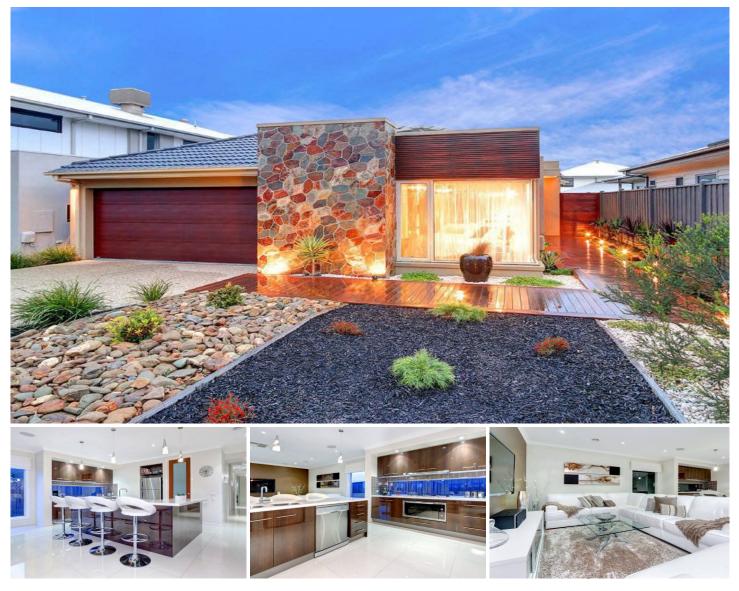

## **170 Clipper Quay SAFETY BEACH VIC**

\*\*CLICK ON THE VIDEO BUTTON TO WATCH A FULL VIDEO TOUR (Not just a photo slideshow!) OF THIS PROPERTY!\*\*

Crisp, contemporary lines and premium finishes throughout blend together, culminating in this most stunning property in Clipper Quay. Part of the sophisticated Martha Cove precinct, this coveted position allows you to stroll to the Marina and the tranquillity of Port Phillip Bay. Only two years old, this simply sublime residence encompasses three bedrooms (including a sumptuous master bedroom with decadent ensuite), fully-tiled designer bathrooms and a sleek kitchen boasting the finest of appointments. The triple-aspect living area is flooded with natural light and showcases this premier space which allows for seamless integration of indoor-outdoor living. Two banks of stacker doors retract to grant access to the alfresco dining room 3 🛤 2 🚔 2 🚘