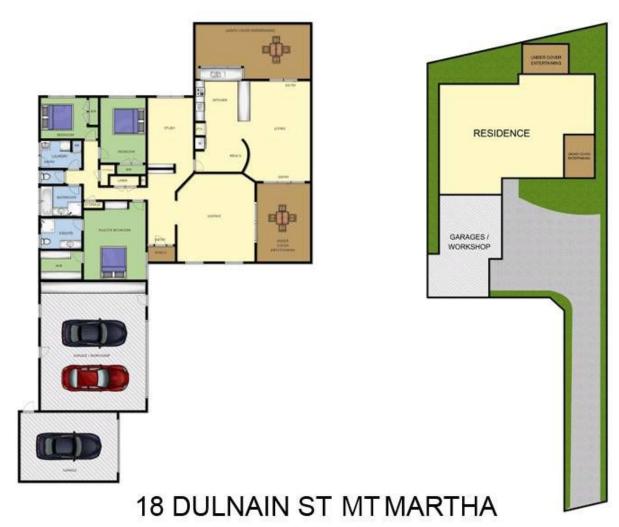

## 18 Dulnain Street MOUNT MARTHA VIC

\*\*CLICK ON THE VIDEO BUTTON TO WATCH A FULL VIDEO TOUR (Not just a photo slideshow!) OF THIS PROPERTY!\*\* Inspect by appointment.

From the electric gates to the long driveway hinting at what lies within, this premier property sits on a level 765sqm (approx). Allotment and boasts enduring appeal. Nestled in a peaceful street of beachside Mt Martha, this private home is just minutes' walk to the stunning coastal tracks and waters that line this special slice of the Peninsula. Showcasing high ceilings and neutral tones throughout, this three bedroom (plus study) property has stunning garden outlooks from almost every room and boasts an over-sized master bedroom with an ensuite and walk-in-robe. Benefitting from two living areas including a large, sun-soaked lounge room plus an open plan kitchen overlooking the informal lounge and dining area, this property is suitable for a myriad of buyers including families