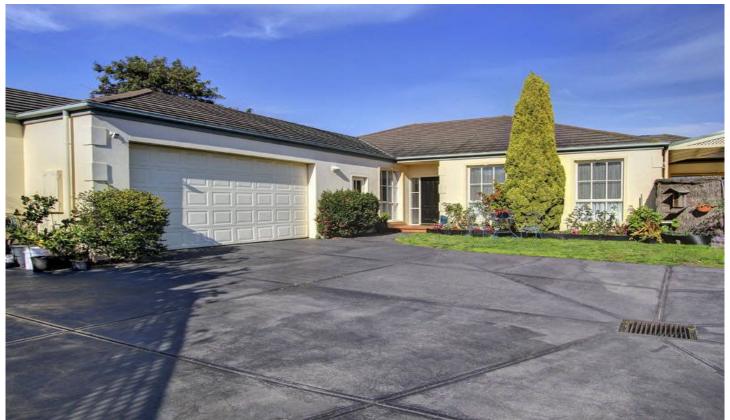

## 18 Dulnain Street MOUNT MARTHA VIC

\*\*CLICK ON THE VIDEO BUTTON TO WATCH A FULL VIDEO TOUR (Not just a photo slideshow!) OF THIS PROPERTY!\*\* Inspect by appointment.

From the electric gates to the long driveway hinting at what lies within, this premier property sits on a level 765sqm (approx). Allotment and boasts enduring appeal. Nestled in a peaceful street of beachside Mt Martha, this private home is just minutes' walk to the stunning coastal tracks and waters that line this special slice of the Peninsula. Showcasing high ceilings and neutral tones throughout, this three bedroom (plus study) property has stunning garden outlooks from almost every room and boasts an over-sized master bedroom with an ensuite and walk-in-robe. Benefitting from two living areas including a large, sun-soaked lounge room plus an open plan kitchen overlooking the informal lounge and dining area, this property is suitable for a myriad of buyers including families