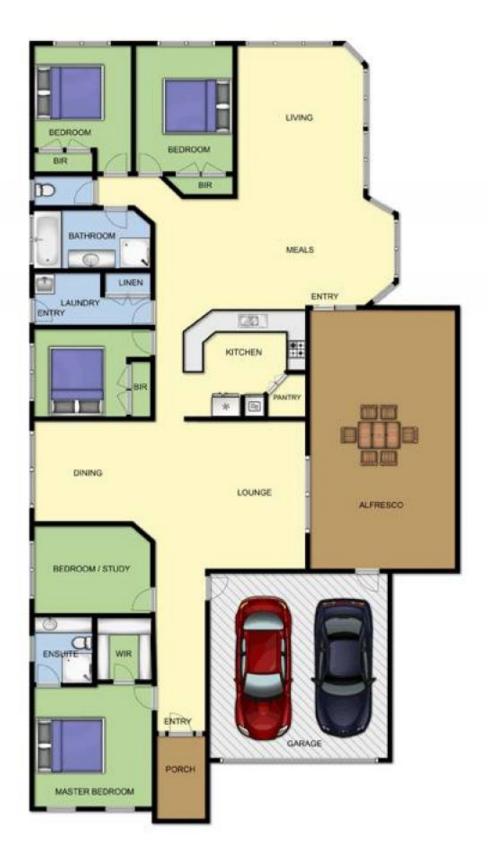

## 10 Lewana Street RYE VIC

Single-level, immaculate and with nothing to do but relax, this easy-care home will interest many family buyers. Absolutely ideal as a stunning permanent home or a spacious holiday retreat, this four bedroom (plus study) residence caters to the needs of all your loved ones. Boasting two distinct living zones, this light and bright property ensures there is room for all with an open-plan kitchen, meals and family area separately zoned to the large lounge and dining room near the front of the home. Indoor/ outdoor living is effortlessly achieved with access to the paved alfresco area via the living room, where you and your guests have the option of undercover or open-air entertaining. The timeless facade is coupled with the versatility of a wide driveway leading to the DLUG (with internal access) and side gate, whilst ducted heating, evaporative cooling, newish carpets, a full security alarm system and a storage shed add to the appeal. Presenting