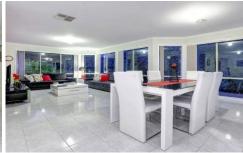

## 10 Lewana Street RYE VIC

Single-level, immaculate and with nothing to do but relax, this easy-care home will interest many family buyers. Absolutely ideal as a stunning permanent home or a spacious holiday retreat, this four bedroom (plus study) residence caters to the needs of all your loved ones. Boasting two distinct living zones, this light and bright property ensures there is room for all with an open-plan kitchen, meals and family area separately zoned to the large lounge and dining room near the front of the home. Indoor/ outdoor living is effortlessly achieved with access to the paved alfresco area via the living room, where you and your guests have the option of undercover or open-air entertaining. The timeless facade is coupled with the versatility of a wide driveway leading to the DLUG (with internal access) and side gate, whilst ducted heating, evaporative cooling, newish carpets, a full security alarm system and a storage shed add to the appeal. Presenting