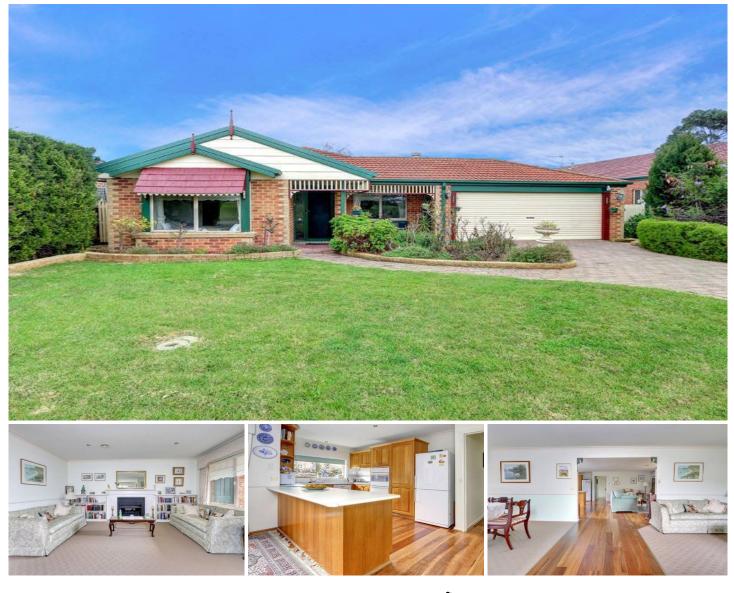

## 16 Golf Course Lane SAFETY BEACH VIC

\*\*CLICK ON THE VIDEO BUTTON TO WATCH A FULL VIDEO TOUR (Not just a photo slideshow!) OF THIS PROPERTY!\*\*

Meticulously maintained and boasting comfortable living at every turn is this charming three bedroom residence. In a blessed position within the sought-after Country Club Estate, this federation-style home is adjacent to the 18th hole where the lush green views are there to be enjoyed from both the master suite and formal lounge room.

Stepping further into the home the timber kitchen overlooks the light-filled living and family areas, from where direct access is afforded to the outdoors. You and your guests are spoilt for choice when it comes to alfresco dining, with the option of two undercover entertaining areas, one of which is enclosed to allow enjoyment all-year round. Immaculately presented, this property also includes a generous master bedroom with walk-in-robe and ensuite, a 3 🛤 2 🚔 2 🚘