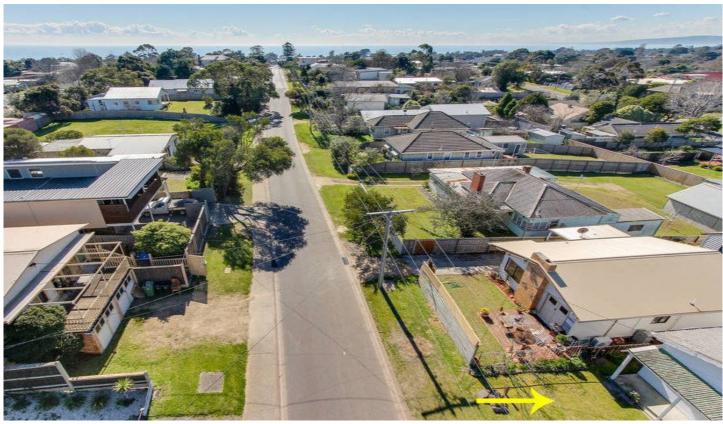

## 95 Ninth Avenue ROSEBUD VIC

Perfectly positioned for a fuss-free lifestyle where you can stroll to the beach, Rosebud Plaza, Bay Trail and eateries, this value packed, two bedroom property is a must see. Ideally suited to those seeking a seaside home, holiday escape or an in-demand investment, this residence provides the ideal base from which to enjoy the best of the Peninsula. Nestled on 489sqm (approx.) of prime coastal land, this charming property is ideal as is or could be further enhanced to suit your own taste. With light and bright rooms offering lovely outlooks towards Arthurs Seat and a sizeable allotment with plenty of space for entertaining, this home represents potential and real seaside value. Featuring an inviting street appeal with a paved driveway leading to garaging/ storage area, split system heating/ cooling and retro charm at every turn, this beach house represents fantastic buying in a true 'walk to everything' location.