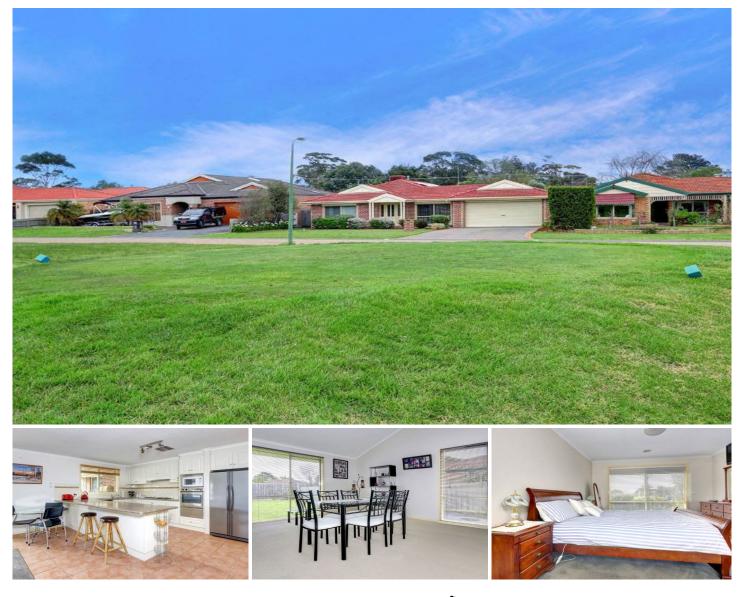

## **18 Golf Course Lane SAFETY BEACH VIC**

Live the life in this immaculate home, incorporating four bedrooms and an array of flexible living areas. Opposite the golf course and only four streets back from the beach, this property will appeal to many. The inviting facade, coupled with the wide, paved driveway beckon for what lies within....an utterly charming and spacious home for you and your loved ones; all spread across one convenient level. Comforted by ducted heating and evaporative cooling, this light and bright residence boasts a free-flowing floor plan including an open plan kitchen (complete with S/S appliances, breakfast bar and an abundance of storage space) and living area which adjoins the dining room/ family room. Add to this a generously proportioned separate lounge showcasing cathedral ceilings and outlooks toward the golf course, and the picture is complete. Further extras include drive through access from the DLUG, solar panels, remote shutters and an inviting 4 🛤 2 🚔 2 🚘