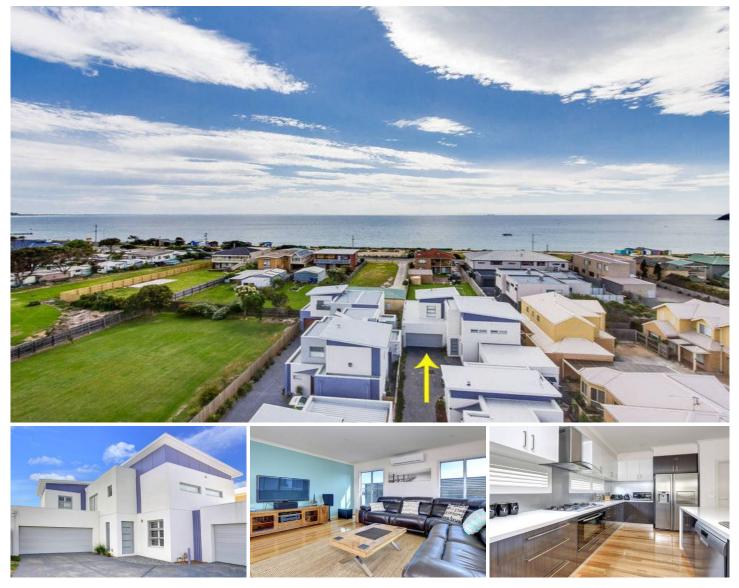

## 9/311 Dromana Parade SAFETY BEACH VIC

\*\*CLICK ON THE VIDEO BUTTON TO WATCH A FULL VIDEO TOUR (Not just a photo slideshow!) OF THIS PROPERTY!\*\*

In a treasured position so close to the sea, you and your guests will feel as though you can almost reach out and touch the waters of Port Phillip Bay. This builder's own residence is only two years young and represents the ultimate in seaside luxury, whether it be your everyday indulgence or hassle free seaside retreat.

## Featuring:

Stunning vistas of the bay, granting vistas of the ever-changing waters

Four spacious bedrooms, all located on the lower level

4 🛤 2 🚔 4 🚘

Land Size : 238 sqm View : https://www.ypa.com.au/7392607