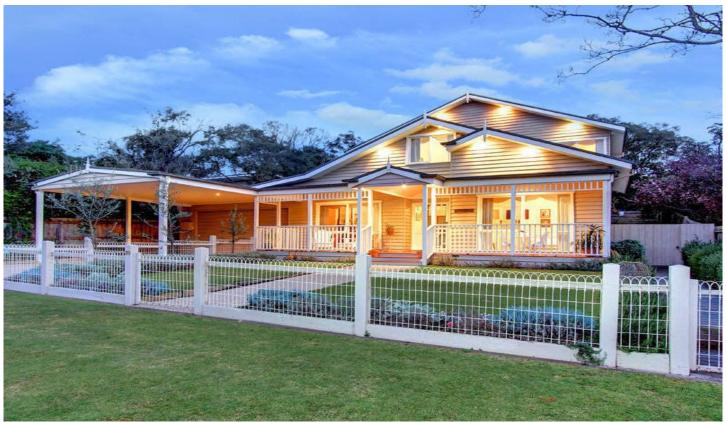

## 39 Locksley Road RYE VIC

\*\*CLICK ON THE VIDEO BUTTON TO WATCH A FULL VIDEO TOUR (Not just a photo slideshow!) OF THIS PROPERTY!\*\*

With only a few minutest walk to the Rye village and the waters edge (600m), this stylish renovated home with high celings, polished floor boards and ornate finishes blends modern sophistication with traditional charm. This home offers formal and informal living and entertaining areas on 2 levels both indoors and out.

## 39 LOCKSLEY RD RYE

This image is an artistic representation. It is the responsibility of all interested parties to verify all data depicted and omitted.