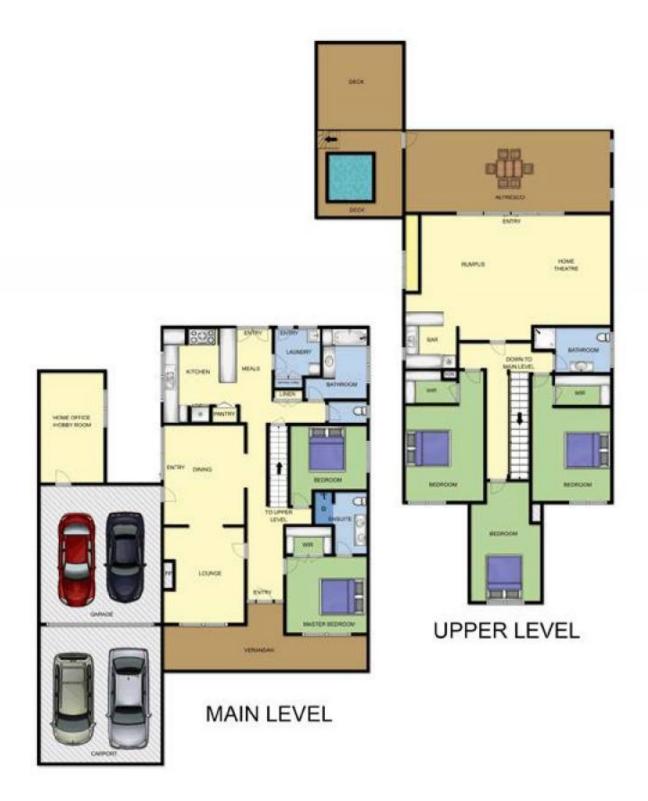

## 39 Locksley Road RYE VIC

\*\*CLICK ON THE VIDEO BUTTON TO WATCH A FULL VIDEO TOUR (Not just a photo slideshow!) OF THIS PROPERTY!\*\*

With only a few minutest walk to the Rye village and the waters edge (600m), this stylish renovated home with high celings, polished floor boards and ornate finishes blends modern sophistication with traditional charm. This home offers formal and informal living and entertaining areas on 2 levels both indoors and out.

## Featuring

- \* 5 generous bedrooms (three with walk-in-robes)
- \* 3 living areas: Formal living/dining room on the lower level and Rumpus room with wet bar and cinema area on the top level
- \* Numerous alfresco dining options, including an outdoor

## 39 LOCKSLEY RD RYE

This image is an artistic representation. It is the responsibility of all interested parties to verify all data depicted and omitted.