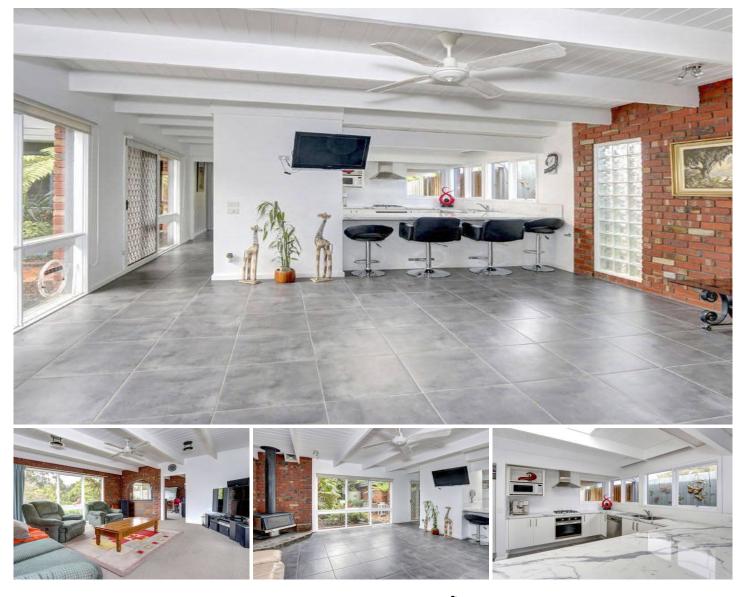

## 40 Flinders Avenue ROSEBUD VIC

\*\*CLICK ON THE VIDEO BUTTON TO WATCH A FULL VIDEO TOUR (Not just a photo slideshow!) OF THIS PROPERTY!\*\*

Peacefully situated down a quiet winding no-through road, this one-owner, craftsman-built home incorporates all the space you need- inside and out. On a quarter of an acre\* and boasting one of the largest garages/ workshops we have ever seen, this residence will delight those seeking a renovated family home. Light-filled and ready to enjoy, stroll to the local shops or within minutes you can be by the bay, golf courses and nature trails.

## Featuring:

Three very large bedrooms plus the all-important study Massive walk-in robe and ensuite to the master bedroom