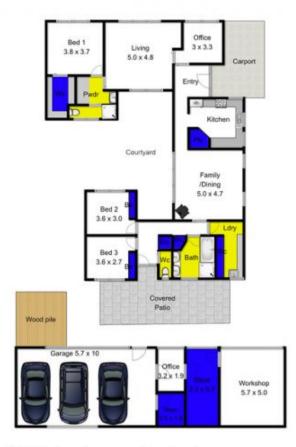

## Featuring:

Three very large bedrooms plus the all-important study Massive walk-in robe and ensuite to the master bedroom

## 3 🛤 2 🚔 4 🚘

Land Size : 1007 sqm View : https://www.ypa.com.au/7392612

ZŁ

## 40 Flinders Avenue, Rosebud

Fixtures & Fittings are for display purposes only, not to scale.