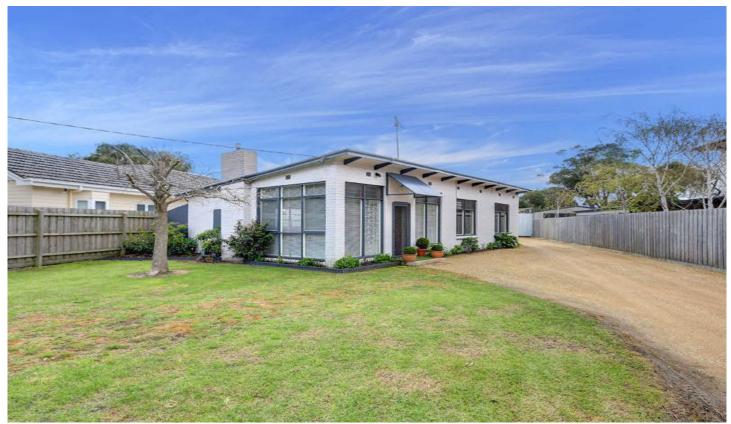

## 29 Seacombe Street DROMANA VIC

Ideally located in Dromana's coveted 'golden triangle' is this charming three bedroom home. Nestled on a near level coastal allotment, this position offers buyers a host of options (from the quintessential beach house, extension, development opportunity or being the site of your dream seaside residence- STCA). Only 200m\* to the beach and with the shops, supermarket and eateries all at your fingertips, this enticing opportunity awaits.

## Featuring:

Generous land parcel of 716 sqm\*
Possible two unit site (STCA)
Large, bright dual aspect living area
Open plan kitchen with breakfast bar
Warmed by gas heating, cooled by the nearby sea breeze
Plenty of parking space, plus drive through access to the

## 3 🖳 1 🖳

Land Size: 716 sqm

View: https://www.ypa.com.au/7392615