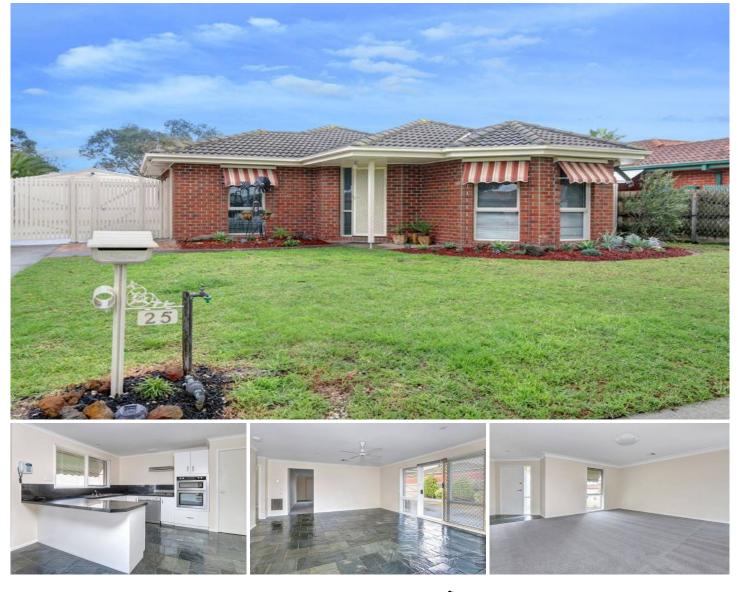

## 25 Bianca Drive ASPENDALE GARDENS VIC

Recently renovated to provide the ultimate 'blank canvas' property, this charming single-level home sits in a peaceful, yet convenient pocket of Aspendale Gardens. Boasting sizeable bedrooms, two distinct living zones and an array of entertaining options, this value-packed home is ready to enjoy.

## Featuring:

Three bedrooms, including a generous master with en suite and walk-in-robe

Neutral tones allow you to style to your own taste

Light-filled central bathroom

Comfort is assured with ducted heating, split system heating and cooling and ceiling fan

Gleaming kitchen with S/S appliances and breakfast bar overlooking the meals and family area, all basking in

## 3 🛤 2 🚰 4 🚘

Land Size : 587 sqm

View : https://www.ypa.com.au/7392616