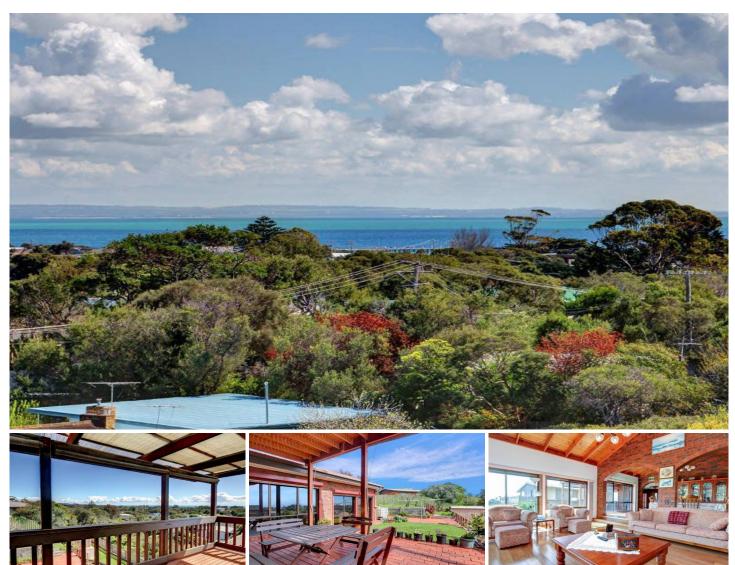

## 95 Beauna Vista Drive RYE VIC

\*\*CLICK ON THE VIDEO BUTTON TO WATCH A FULL VIDEO TOUR (Not just a photo slideshow!) OF THIS PROPERTY!\*\*

Amble to the shops and the shores from this substantial property, perfectly positioned for a premier Peninsula lifestyle. Craftsman-built over two well-zoned levels, this 35 square\*home boasts stunning panoramas from many vantage points. An amazing opportunity, this immaculate residence allows you to walk to the heart of Rye before retreating to the serenity that is Beauna Vista Drive.

## Featuring:

Four very spacious bedrooms

Haven-like master suite encompassing an ensuite, walk-in-robe and its own private balcony

4 🕮 3 🔁 2 🖨

Land Size: 734 sqm

View: https://www.ypa.com.au/7392617