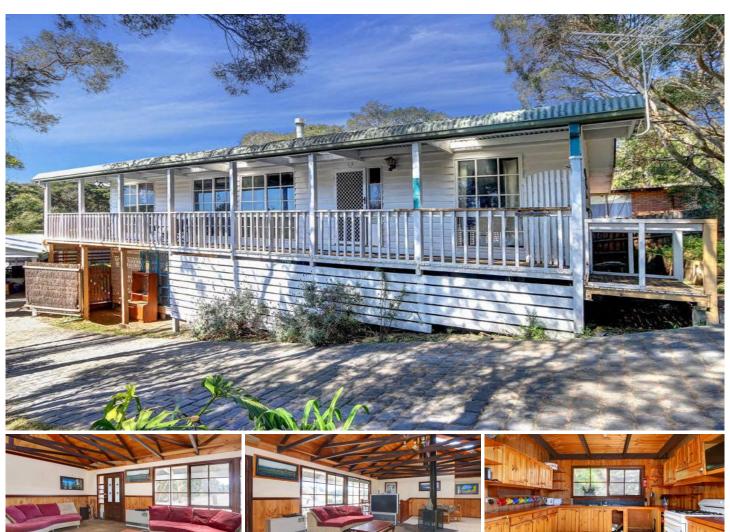

Embracing an abundance of charm and enduring appeal, this character-filled home is just waiting to shine. With blissful treetop vistas and an abundance of stunning features including exposed beams, cathedral ceilings and large colonial windows, this displays all the hallmarks of becoming a very special family home.

Featuring:

Potential-packed to become a dream family home Substantial residence with five sizeable bedrooms

One bathroom, complete with claw foot bath

Vast living areas with plentiful natural light

'Storybook charm' with soaring ceilings and timber windows

Long verandah and dual decks allow for multiple alfresco options

Double car accommodation via the long driveway Convenient storage shed

5 **1** 2 **2** 

View: https://www.ypa.com.au/7392618