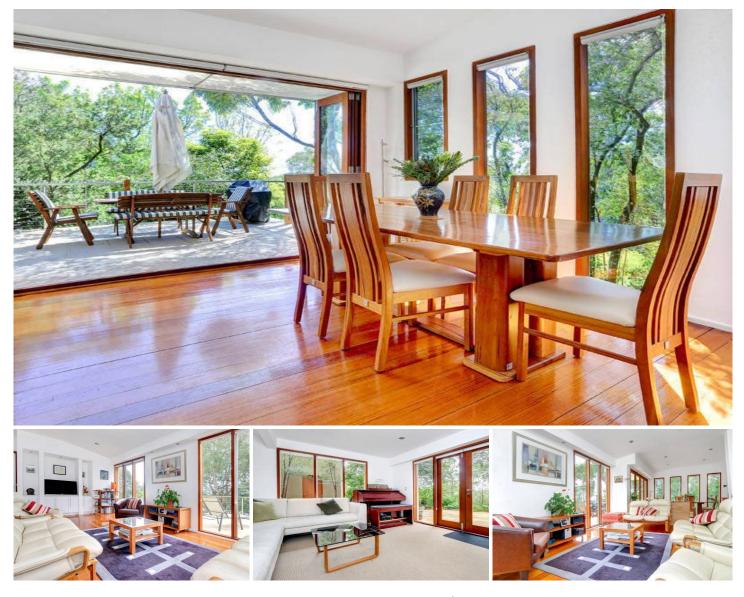

## 8 Hill Street RYE VIC

Contemporary by design and immaculate in presentation, this stunning coastal abode has a definitive seaside allure. Enclosed within a tranquil treed setting, white and timber interiors perfectly complement the bushy outlooks and bay glimpses. A retreat for those seeking the ultimate holiday escape or an everyday slice of heaven, this breathtaking property certainly delivers.

## Featuring:

Three generously proportioned bedrooms, with two including French door access to the outdoors

Two designer bathrooms

Light-filled living areas with feature windows and doors, creating a sense of being enveloped by nature

Inviting, broad deck at the front of the home, including a calming water feature