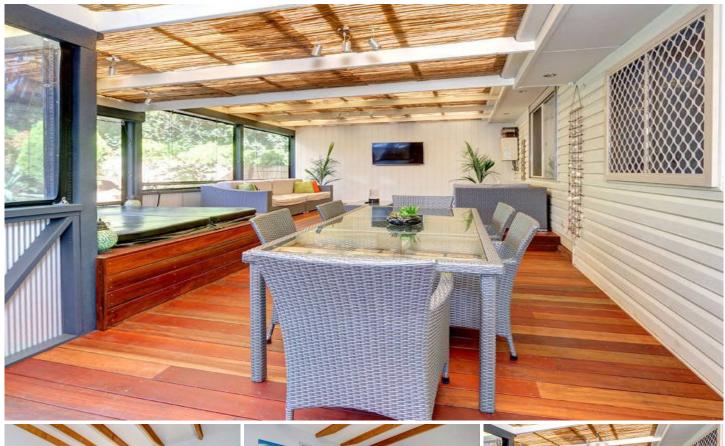

## 97 Brights Drive RYE VIC

From the immaculate interiors to the expansive indoor/outdoor room, this seaside residence is ready-made for entertaining throughout every season. Set amongst truly amazing grounds where there are so many places to soak in the tranquil surroundings, this could effortlessly become your everyday haven, holiday retreat or appealing addition to your portfolio.

## Featuring:

Unquestionable seaside appeal, complimented by soaring raked ceilings

Interiors and exterior maintained to exacting standards Charming coastal facade flanked by enchanting grounds

Three spacious bedrooms