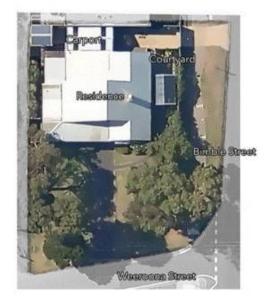

## Featuring:

Near level corner allotment boasting dual street access Landmark property graced by a broad front verandah and