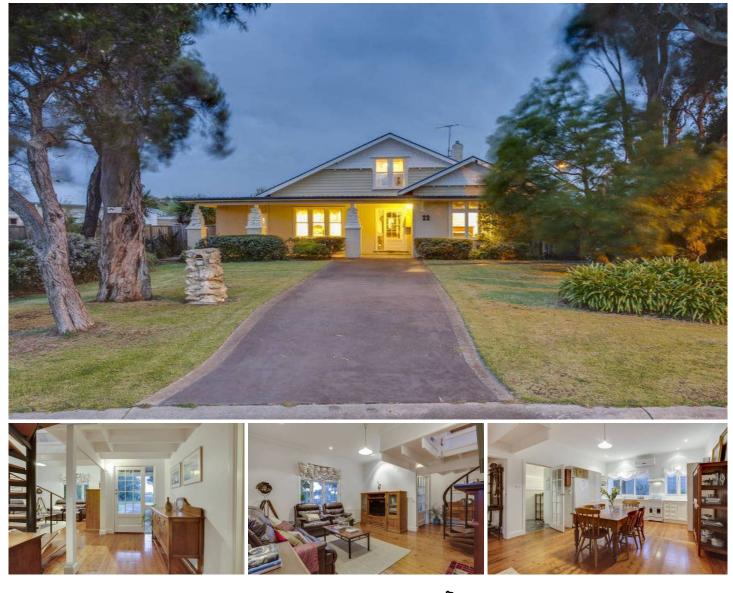

## 23 Weeroona Street RYE VIC

\*\*CLICK ON THE VIDEO BUTTON TO WATCH A FULL VIDEO TOUR (Not just a photo slideshow!) OF THIS PROPERTY!\*\*

Only metres from the shore and the buzz of Rye, this classically beautiful property will capture your heart. From the timeless Californian Bungalow architecture to the 'picture perfect' grounds, this truly is a rare seaside offering. Circa 1932\* and being one of the first homes in the area, this captivating residence is where dreams are made and lifestyles are to be enjoyed.

## Featuring:

Near level corner allotment boasting dual street access Landmark property graced by a broad front verandah and