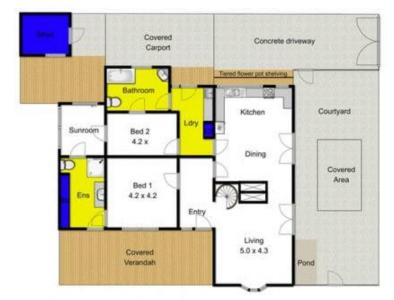

## 23 Weeroona Street, Rye

Fixtures & Fittings are for display purposes only, not to scale.