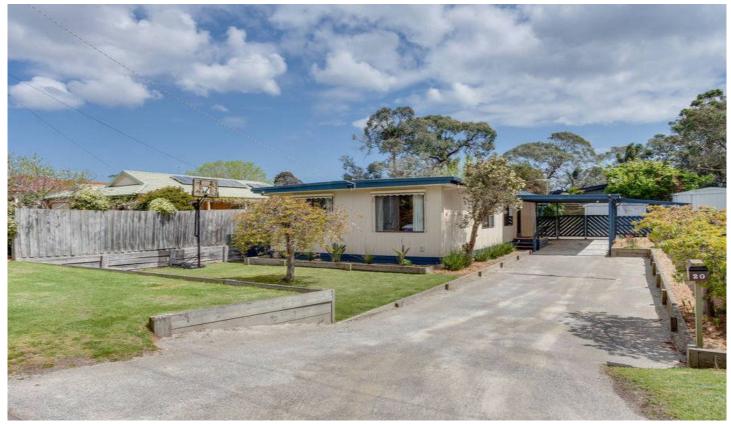

## 20 Anne Street ROSEBUD VIC

Nestled in a quiet street nearing Arthurs Seat State Park, this well-maintained home presents a myriad of options. Sitting on a near level allotment of some 713 sqm\*, there is the option to enjoy this great little package as is, subdivide or redevelop (STCA). Boasting spacious rooms and multiple entertaining areas, this home represents value buying in a treasured locale.

## Featuring:

Three sizeable bedrooms

One centrally located bathroom

Well-proportioned interiors enjoying a free-flowing floor plan

A host of car/ boat/ trailer accommodation with a DLUG plus carport

Largely original but in immaculate condition, allowing you