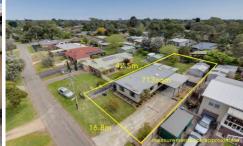

## 20 Anne Street ROSEBUD VIC

Nestled in a quiet street nearing Arthurs Seat State Park, this well-maintained home presents a myriad of options. Sitting on a near level allotment of some 713 sqm\*, there is the option to enjoy this great little package as is, subdivide or redevelop (STCA). Boasting spacious rooms and multiple entertaining areas, this home represents value buying in a treasured locale.

## 3 📭 1 🖺 3 🗬

Land Size: 713 sqm

View: https://www.ypa.com.au/7392628

Ben Nutbean 0413 125 996