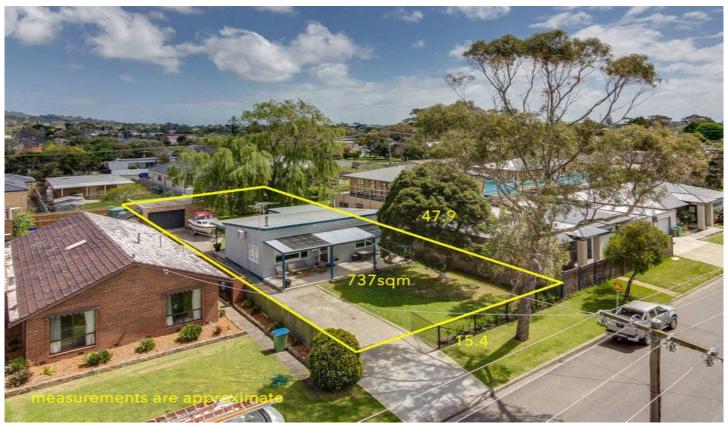

## 2 Palm Grove DROMANA VIC

Only 600m\* to the delights of the bay and with the shops and eateries at your fingertips, this location delivers it all. Nestled in a quiet street on a near level allotment of 737 sqm\*, this opportunity is both rare and tantalising. Feel like you are on holiday all year round at this quintessential beach house boasting fresh interiors and a gleaming kitchen, or develop further in the future (STCA).

2 🕒 1 🔓 2 🖨

Land Size: 737 sqm

View: https://www.ypa.com.au/7392629

Ben Nutbean 0413 125 996