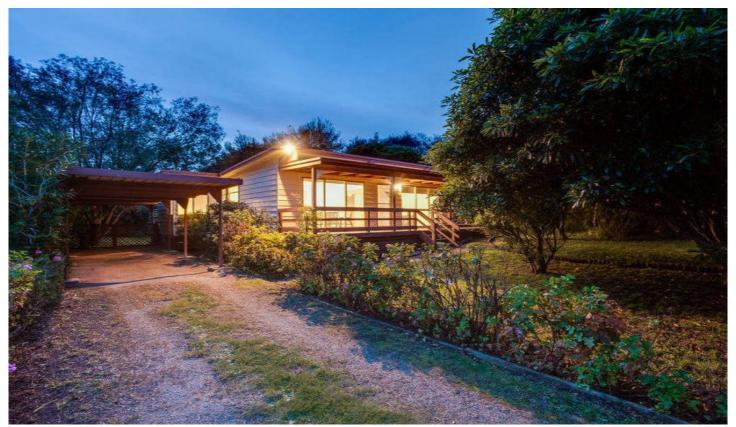

## 102 Grandview Avenue RYE VIC

....to share in the delights of your very own beach house. Only minutes to the serene waters of Port Phillip Bay and the bustling hub of Rye, this lifestyle property will be the envy of many. Boasting a gleaming new kitchen and bathroom, as well as the charm of freshly polished boards, this 'turn key' property will ensure many years of summer fun for you and your loved ones.

## Featuring:

Two bedrooms, both with built-in robes and freshly-laid carpet

Nestled in a beachy street on over 756 sqm\* of low maintenance grounds

Charm abounds with a timeless facade, neutral colour palette and easy-care floorboards

Broad decks to the front and rear, perfect for seaside