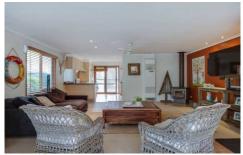

Three sizeable bedrooms with built-in robes, including an en suite to the master bedroom

Two well-appointed bathrooms, separate toilet and laundry Light and airy living spaces including an open-plan kitchen, dining and family room