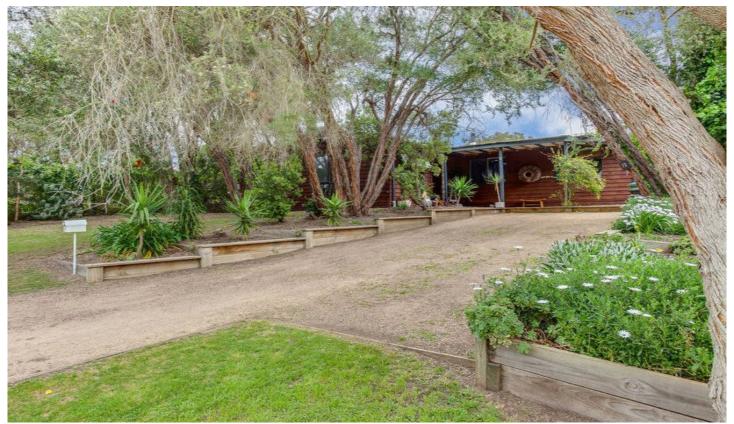

## 22 Clematis Court RYE VIC

Away from the hustle and bustle, yet only minutes to your every convenience, this expansive, single-level home epitomises relaxed coastal living. Nestled on a private land parcel of 1072 sqm\* and with undeniable street appeal, this charming property will have you never wanting to leave. Featuring:

Beautifully positioned on a sweeping private allotment, complete with natural plantings and generous lawned areas Comforted by a cosy fire and gas heating

Renovated kitchen with seamless access to the entertainer's deck

Tucked away in a tranquil enclave of Rye boasting a